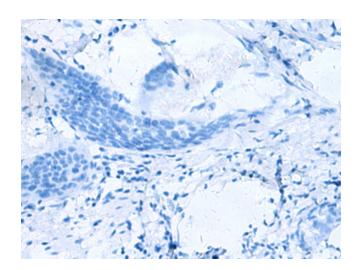

## **Product images:**

Immunohistochemistry of paraffin-embedded Human esophagus cancer tissue using TA370774 (GINS3 Antibody) at dilution 1/50 (Original magnification: ×200)

Immunohistochemistry of paraffin-embedded Human esophagus cancer tissue using TA370774 (GINS3 Antibody) at dilution 1/50, treated with fusion protein. (Original magnification: ×200)