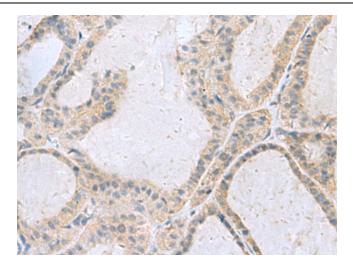

Immunohistochemistry of paraffin-embedded Human thyroid cancer tissue using TA370774 (GINS3 Antibody) at dilution 1/50 (Original magnification: ×200)

Immunohistochemistry of paraffin-embedded Human thyroid cancer tissue using TA370774 (GINS3 Antibody) at dilution 1/50, treated with fusion protein. (Original magnification: ×200)