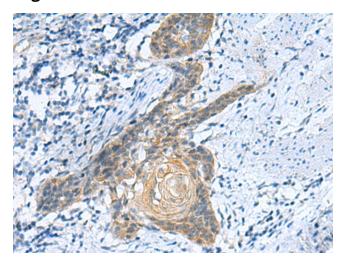

## **Product images:**

Immunohistochemistry of paraffin-embedded Human esophagus cancer tissue using TA370774 (GINS3 Antibody) at dilution 1/50 (Original magnification: ×200)

Immunohistochemistry of paraffin-embedded Human esophagus cancer tissue using TA370774 (GINS3 Antibody) at dilution 1/50, treated with fusion protein. (Original magnification: ×200)