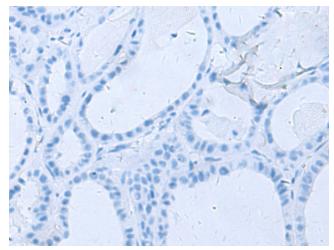

Immunohistochemistry of paraffin-embedded Human thyroid cancer tissue using TA370774 (GINS3 Antibody) at dilution 1/50 (Original magnification: ×200)

Immunohistochemistry of paraffin-embedded Human thyroid cancer tissue using TA370774 (GINS3 Antibody) at dilution 1/50, treated with fusion protein. (Original magnification: ×200)