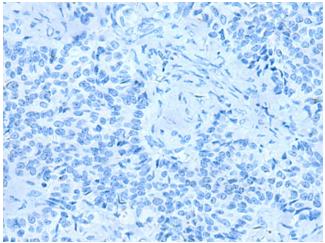

## **Product images:**

Immunohistochemistry of paraffin-embedded Human ovarian cancer tissue using TA370760 (BCL7B Antibody) at dilution 1/85 (Original magnification: ×200)

Immunohistochemistry of paraffin-embedded Human ovarian cancer tissue using TA370760 (BCL7B Antibody) at dilution 1/85, treated with fusion protein. (Original magnification: ×200)