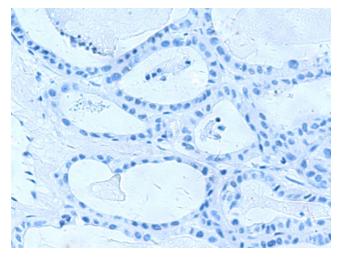

Immunohistochemistry of paraffin-embedded Human thyroid cancer tissue using TA370760 (BCL7B Antibody) at dilution 1/85 (Original magnification: ×200)

Immunohistochemistry of paraffin-embedded Human thyroid cancer tissue using TA370760 (BCL7B Antibody) at dilution 1/85, treated with fusion protein. (Original magnification: ×200)