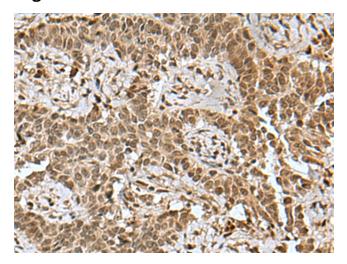

## **Product images:**

Immunohistochemistry of paraffin-embedded Human ovarian cancer tissue using TA370760 (BCL7B Antibody) at dilution 1/85 (Original magnification: ×200)

Immunohistochemistry of paraffin-embedded Human ovarian cancer tissue using TA370760 (BCL7B Antibody) at dilution 1/85, treated with fusion protein. (Original magnification: ×200)