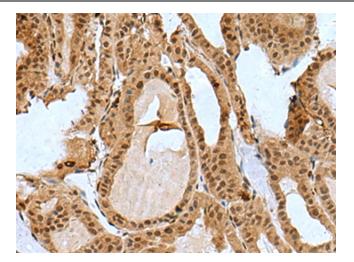

Immunohistochemistry of paraffin-embedded Human thyroid cancer tissue using TA370760 (BCL7B Antibody) at dilution 1/85 (Original magnification: ×200)

Immunohistochemistry of paraffin-embedded Human thyroid cancer tissue using TA370760 (BCL7B Antibody) at dilution 1/85, treated with fusion protein. (Original magnification: ×200)