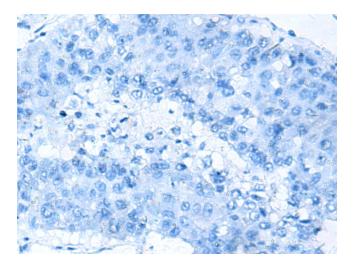

#### **Product images:**

Immunohistochemistry of paraffin-embedded Human liver cancer tissue using [TA370752] (PRELID3B Antibody) at dilution 1/90 (Original magnification: ×200)

Immunohistochemistry of paraffin-embedded Human liver cancer tissue using [TA370752] (PRELID3B Antibody) at dilution 1/90, treated with fusion protein. (Original magnification: ×200)