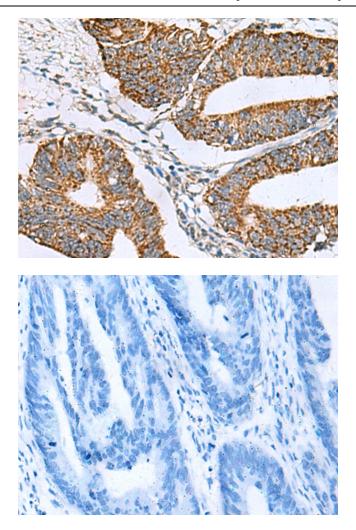

This product is to be used for laboratory only. Not for diagnostic or therapeutic use. ©2022 OriGene Technologies, Inc., 9620 Medical Center Drive, Ste 200, Rockville, MD 20850, US

Immunohistochemistry of paraffin-embedded Human colorectal cancer tissue using [TA370752] (PRELID3B Antibody) at dilution 1/90 (Original magnification: ×200)

Immunohistochemistry of paraffin-embedded Human colorectal cancer tissue using [TA370752] (PRELID3B Antibody) at dilution 1/90, treated with fusion protein. (Original magnification: ×200)

This product is to be used for laboratory only. Not for diagnostic or therapeutic use. ©2022 OriGene Technologies, Inc., 9620 Medical Center Drive, Ste 200, Rockville, MD 20850, US