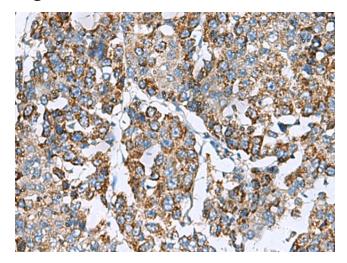

#### **Product images:**

Immunohistochemistry of paraffin-embedded Human liver cancer tissue using [TA370752] (PRELID3B Antibody) at dilution 1/90 (Original magnification: ×200)

Immunohistochemistry of paraffin-embedded Human liver cancer tissue using [TA370752] (PRELID3B Antibody) at dilution 1/90, treated with fusion protein. (Original magnification: ×200)