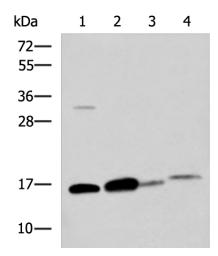

# **Product images:**

Gel: 12%SDS-PAGE Lysate: 40 µg Lane 1-4: Human sigmoid tissue Mouse large intestine tissue Mouse small intestines tissue Mouse Pancreas tissue lysates Primary antibody: [TA370727] (ZG16 Antibody) at dilution 1/800 Secondary antibody: Goat anti rabbit IgG at 1/5000 dilution

Exposure time: 5 seconds