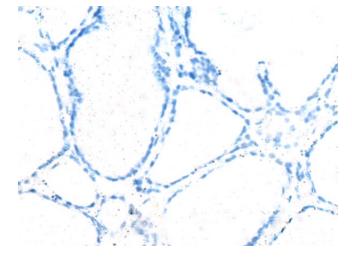

Immunohistochemistry of paraffin-embedded Human ovarian cancer tissue using TA370712 (HBZ Antibody) at dilution 1/120, treated with fusion protein. (Original magnification: ×200)

Immunohistochemistry of paraffin-embedded Human thyroid cancer tissue using TA370712 (HBZ Antibody) at dilution 1/120 (Original magnification: ×200)

Immunohistochemistry of paraffin-embedded Human thyroid cancer tissue using TA370712 (HBZ Antibody) at dilution 1/120, treated with fusion protein. (Original magnification: ×200)