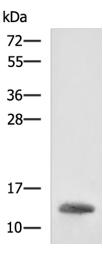

## **Product images:**

Primary antibody: TA370712 (HBZ Antibody) at

dilution 1/1600

Secondary antibody: Goat anti rabbit IgG at

1/5000 dilution

Exposure time: 10 seconds

Immunohistochemistry of paraffin-embedded Human ovarian cancer tissue using TA370712 (HBZ Antibody) at dilution 1/120 (Original magnification: ×200)