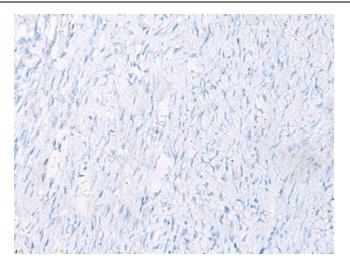

Immunohistochemistry of paraffin-embedded Human ovarian cancer tissue using TA370712 (HBZ Antibody) at dilution 1/120, treated with fusion protein. (Original magnification: ×200)

Immunohistochemistry of paraffin-embedded Human thyroid cancer tissue using TA370712 (HBZ Antibody) at dilution 1/120 (Original magnification: ×200)

Immunohistochemistry of paraffin-embedded Human thyroid cancer tissue using TA370712 (HBZ Antibody) at dilution 1/120, treated with fusion protein. (Original magnification: ×200)