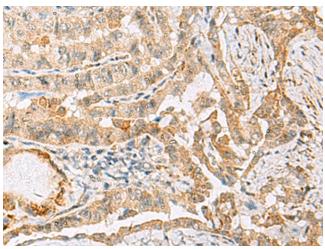

## **Product images:**

Primary antibody: TA370712 (HBZ Antibody) at

dilution 1/1600

Secondary antibody: Goat anti rabbit IgG at

1/5000 dilution

Exposure time: 10 seconds

Immunohistochemistry of paraffin-embedded Human ovarian cancer tissue using TA370712 (HBZ Antibody) at dilution 1/120 (Original magnification: ×200)

Immunohistochemistry of paraffin-embedded Human ovarian cancer tissue using TA370712 (HBZ Antibody) at dilution 1/120, treated with fusion protein. (Original magnification: ×200)

Immunohistochemistry of paraffin-embedded Human thyroid cancer tissue using TA370712 (HBZ Antibody) at dilution 1/120 (Original magnification: ×200)