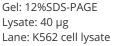

## **Product images:**

Primary antibody: TA370712 (HBZ Antibody) at

dilution 1/1600

Secondary antibody: Goat anti rabbit IgG at

1/5000 dilution

Exposure time: 10 seconds

Immunohistochemistry of paraffin-embedded Human ovarian cancer tissue using TA370712 (HBZ Antibody) at dilution 1/120 (Original magnification: ×200)