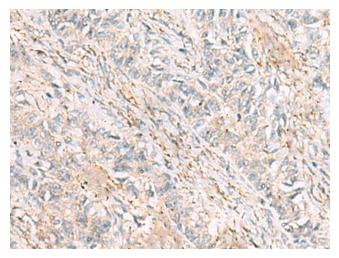

Immunohistochemistry of paraffin-embedded Human ovarian cancer tissue using TA370712 (HBZ Antibody) at dilution 1/120, treated with fusion protein. (Original magnification: ×200)

Immunohistochemistry of paraffin-embedded Human thyroid cancer tissue using TA370712 (HBZ Antibody) at dilution 1/120 (Original magnification: ×200)