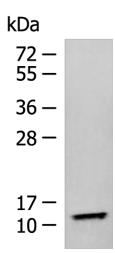

### **Product images:**

Gel: 12%SDS-PAGE Lysate: 40 µg Lane: Human fetal liver tissue lysate Primary antibody: TA370690 (TMEM141 Antibody) at dilution 1/900 Secondary antibody: Goat anti rabbit IgG at 1/5000 dilution Exposure time: 2 minutes