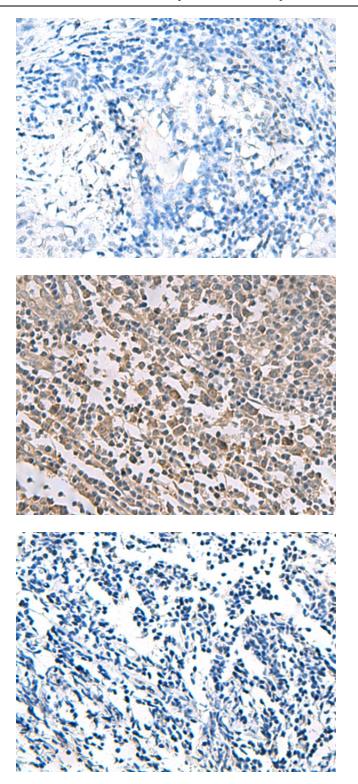

Immunohistochemistry of paraffin-embedded Human cervical cancer tissue using TA370690 (TMEM141 Antibody) at dilution 1/60, treated with fusion protein. (Original magnification: ×200)

Immunohistochemistry of paraffin-embedded Human tonsil tissue using TA370690 (TMEM141 Antibody) at dilution 1/60 (Original magnification: ×200)

Immunohistochemistry of paraffin-embedded Human tonsil tissue using TA370690 (TMEM141 Antibody) at dilution 1/60, treated with fusion protein. (Original magnification: ×200)

This product is to be used for laboratory only. Not for diagnostic or therapeutic use. ©2025 OriGene Technologies, Inc., 9620 Medical Center Drive, Ste 200, Rockville, MD 20850, US