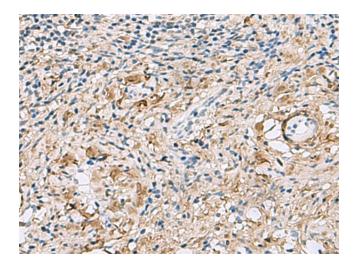

Immunohistochemistry of paraffin-embedded Human cervical cancer tissue using TA370690 (TMEM141 Antibody) at dilution 1/60 (Original magnification: ×200)

This product is to be used for laboratory only. Not for diagnostic or therapeutic use. ©2025 OriGene Technologies, Inc., 9620 Medical Center Drive, Ste 200, Rockville, MD 20850, US