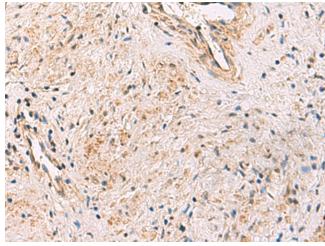

## **Product images:**

Immunohistochemistry of paraffin-embedded Human cervical cancer tissue using [TA370602] (PCYT2 Antibody) at dilution 1/55 (Original magnification: ×200)

Immunohistochemistry of paraffin-embedded Human cervical cancer tissue using [TA370602] (PCYT2 Antibody) at dilution 1/55, treated with fusion protein. (Original magnification: ×200)