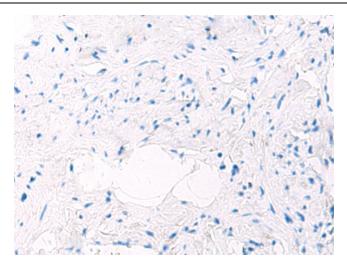

## **Product images:**

Immunohistochemistry of paraffin-embedded Human cervical cancer tissue using [TA370602] (PCYT2 Antibody) at dilution 1/55 (Original magnification: ×200)

Immunohistochemistry of paraffin-embedded Human cervical cancer tissue using [TA370602] (PCYT2 Antibody) at dilution 1/55, treated with fusion protein. (Original magnification: ×200)