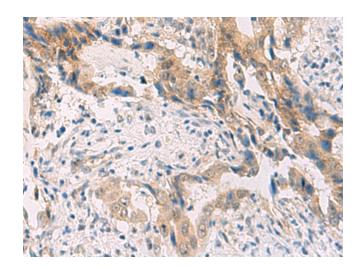

## **Product images:**

Immunohistochemistry of paraffin-embedded Human cervical cancer tissue using [TA370602] (PCYT2 Antibody) at dilution 1/55 (Original magnification: ×200)

Immunohistochemistry of paraffin-embedded Human cervical cancer tissue using [TA370602] (PCYT2 Antibody) at dilution 1/55, treated with fusion protein. (Original magnification: ×200)