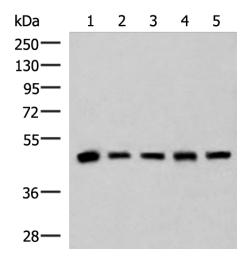

## **PCYT2 Rabbit Polyclonal Antibody**

**Product data:** 

**Product Type:** Primary Antibodies

Applications: IHC, WB

Recommended Dilution: WB: 1000-5000

WB positive control: Human fetal liver tissue, HepG2, A172, Hela and Jurkat cell lysates

IHC: 40-200

Positive control: Human cervical cancer Predicted cell location: Cytoplasm

Reactivity: Human, Mouse, Rat

Host: Rabbit Isotype: IgG

Clonality: Polyclonal

**Immunogen:** Fusion protein of human PCYT2

**Formulation:** pH7.4 PBS, 0.05% NaN3, 40% Glycerol

**Purification:** Antigen affinity purification

Conjugation: Unconjugated Storage: Store at -20°C.

Stability: 1 year Predicted Protein Size: 44 kDa

**Gene Name:** phosphate cytidylyltransferase 2, ethanolamine