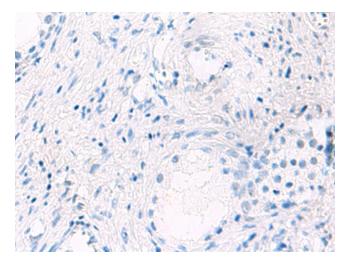

## **Product images:**

Immunohistochemistry of paraffin-embedded Human cervical cancer tissue using [TA370602] (PCYT2 Antibody) at dilution 1/55 (Original magnification: ×200)

Immunohistochemistry of paraffin-embedded Human cervical cancer tissue using [TA370602] (PCYT2 Antibody) at dilution 1/55, treated with fusion protein. (Original magnification: ×200)