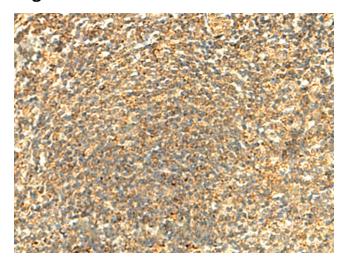

## **Product images:**

Immunohistochemistry of paraffin-embedded Human tonsil tissue using TA370548 (ABHD10 Antibody) at dilution 1/50 (Original magnification: ×200)

Immunohistochemistry of paraffin-embedded Human tonsil tissue using TA370548 (ABHD10 Antibody) at dilution 1/50, treated with fusion protein. (Original magnification: ×200)