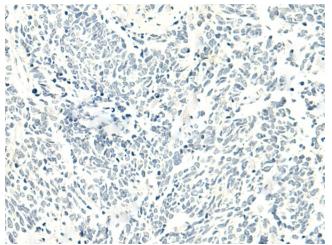

Immunohistochemistry of paraffin-embedded Human lung cancer tissue using TA370548 (ABHD10 Antibody) at dilution 1/50 (Original magnification: ×200)

Immunohistochemistry of paraffin-embedded Human lung cancer tissue using TA370548 (ABHD10 Antibody) at dilution 1/50, treated with fusion protein. (Original magnification: ×200)