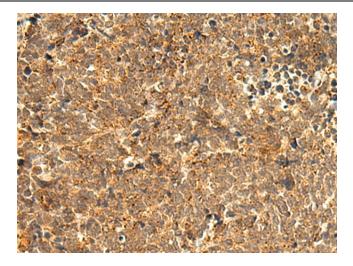

Immunohistochemistry of paraffin-embedded Human lung cancer tissue using TA370548 (ABHD10 Antibody) at dilution 1/50 (Original magnification: ×200)

Immunohistochemistry of paraffin-embedded Human lung cancer tissue using TA370548 (ABHD10 Antibody) at dilution 1/50, treated with fusion protein. (Original magnification: ×200)