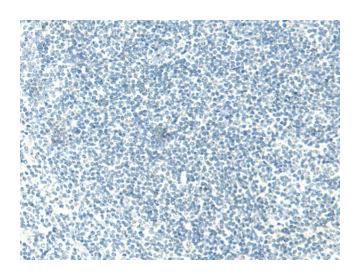

## **Product images:**

Immunohistochemistry of paraffin-embedded Human tonsil tissue using TA370548 (ABHD10 Antibody) at dilution 1/50 (Original magnification: ×200)

Immunohistochemistry of paraffin-embedded Human tonsil tissue using TA370548 (ABHD10 Antibody) at dilution 1/50, treated with fusion protein. (Original magnification: ×200)