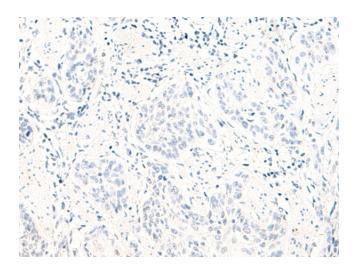

## **Product images:**

Immunohistochemistry of paraffin-embedded Human esophagus cancer tissue using TA370541 (METTL1 Antibody) at dilution 1/50 (Original magnification: ×200)

Immunohistochemistry of paraffin-embedded Human esophagus cancer tissue using TA370541 (METTL1 Antibody) at dilution 1/50, treated with fusion protein. (Original magnification: ×200)