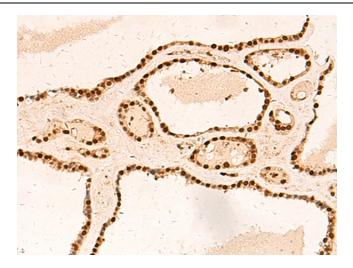

Immunohistochemistry of paraffin-embedded Human thyroid cancer tissue using TA370541 (METTL1 Antibody) at dilution 1/50 (Original magnification: ×200)

Immunohistochemistry of paraffin-embedded Human thyroid cancer tissue using TA370541 (METTL1 Antibody) at dilution 1/50, treated with fusion protein. (Original magnification: ×200)