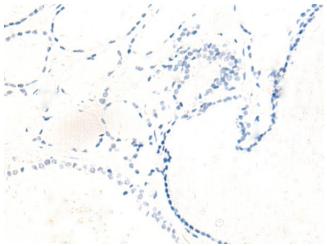

Immunohistochemistry of paraffin-embedded Human thyroid cancer tissue using TA370541 (METTL1 Antibody) at dilution 1/50 (Original magnification: ×200)

Immunohistochemistry of paraffin-embedded Human thyroid cancer tissue using TA370541 (METTL1 Antibody) at dilution 1/50, treated with fusion protein. (Original magnification: ×200)