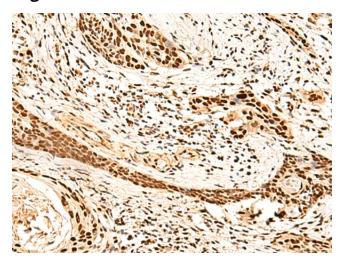

## **Product images:**

Immunohistochemistry of paraffin-embedded Human esophagus cancer tissue using TA370541 (METTL1 Antibody) at dilution 1/50 (Original magnification: ×200)

Immunohistochemistry of paraffin-embedded Human esophagus cancer tissue using TA370541 (METTL1 Antibody) at dilution 1/50, treated with fusion protein. (Original magnification: ×200)