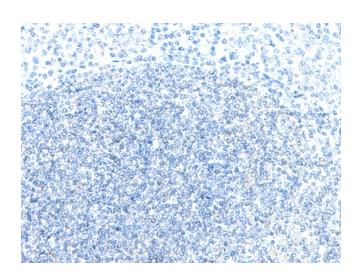

## **Product images:**

Immunohistochemistry of paraffin-embedded Human tonsil tissue using TA370525 (NEGR1 Antibody) at dilution 1/90 (Original magnification: ×200)

Immunohistochemistry of paraffin-embedded Human tonsil tissue using TA370525 (NEGR1 Antibody) at dilution 1/90, treated with fusion protein. (Original magnification: ×200)