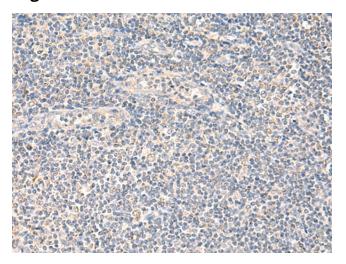

## **Product images:**

Immunohistochemistry of paraffin-embedded Human tonsil tissue using TA370525 (NEGR1 Antibody) at dilution 1/90 (Original magnification: ×200)

Immunohistochemistry of paraffin-embedded Human tonsil tissue using TA370525 (NEGR1 Antibody) at dilution 1/90, treated with fusion protein. (Original magnification: ×200)