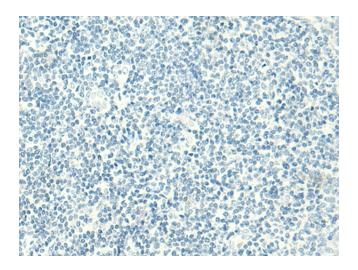

### **Product images:**

Immunohistochemistry of paraffin-embedded Human tonsil tissue using [TA370494] (TMEM9 Antibody) at dilution 1/50 (Original magnification: ×200)

Immunohistochemistry of paraffin-embedded Human tonsil tissue using [TA370494] (TMEM9 Antibody) at dilution 1/50, treated with fusion protein. (Original magnification: ×200)