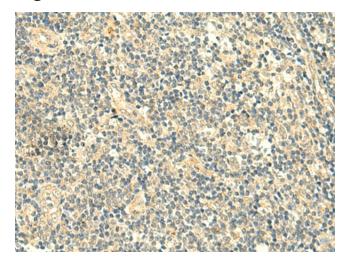

### **Product images:**

Immunohistochemistry of paraffin-embedded Human tonsil tissue using [TA370494] (TMEM9 Antibody) at dilution 1/50 (Original magnification: ×200)

Immunohistochemistry of paraffin-embedded Human tonsil tissue using [TA370494] (TMEM9 Antibody) at dilution 1/50, treated with fusion protein. (Original magnification: ×200)