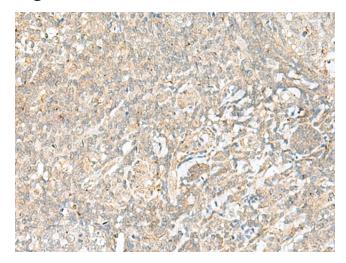

## **Product images:**

Immunohistochemistry of paraffin-embedded Human tonsil tissue using TA370455 (BEX2 Antibody) at dilution 1/45 (Original magnification: ×200)

Immunohistochemistry of paraffin-embedded Human tonsil tissue using TA370455 (BEX2 Antibody) at dilution 1/45, treated with fusion protein. (Original magnification: ×200)