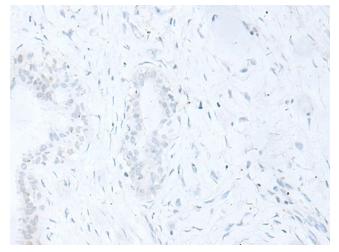

Immunohistochemistry of paraffin-embedded Human breast cancer tissue using TA370455 (BEX2 Antibody) at dilution 1/45 (Original magnification: ×200)

Immunohistochemistry of paraffin-embedded Human breast cancer tissue using TA370455 (BEX2 Antibody) at dilution 1/45, treated with fusion protein. (Original magnification: ×200)