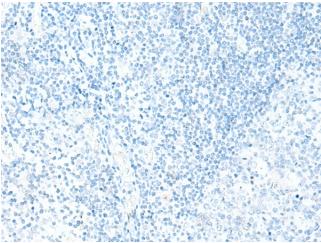

## **Product images:**

Immunohistochemistry of paraffin-embedded Human tonsil tissue using TA370455 (BEX2 Antibody) at dilution 1/45 (Original magnification: ×200)

Immunohistochemistry of paraffin-embedded Human tonsil tissue using TA370455 (BEX2 Antibody) at dilution 1/45, treated with fusion protein. (Original magnification: ×200)