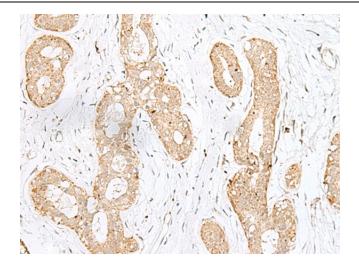

Immunohistochemistry of paraffin-embedded Human breast cancer tissue using TA370455 (BEX2 Antibody) at dilution 1/45 (Original magnification: ×200)

Immunohistochemistry of paraffin-embedded Human breast cancer tissue using TA370455 (BEX2 Antibody) at dilution 1/45, treated with fusion protein. (Original magnification: ×200)