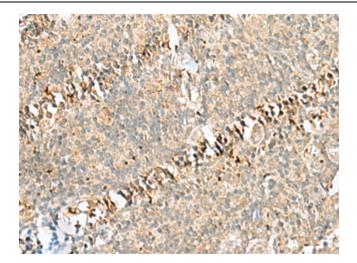

Immunohistochemistry of paraffin-embedded Human tonsil tissue using [TA370394] (RABGGTA Antibody) at dilution 1/50 (Original magnification: ×200)

Immunohistochemistry of paraffin-embedded Human tonsil tissue using [TA370394] (RABGGTA Antibody) at dilution 1/50, treated with fusion protein. (Original magnification: ×200)