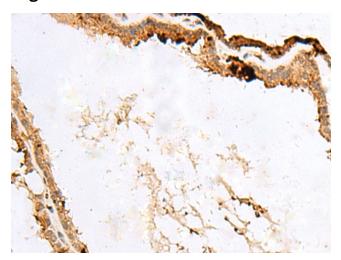

## **Product images:**

Immunohistochemistry of paraffin-embedded Human thyroid cancer tissue using [TA370394] (RABGGTA Antibody) at dilution 1/50 (Original magnification: ×200)

Immunohistochemistry of paraffin-embedded Human thyroid cancer tissue using [TA370394] (RABGGTA Antibody) at dilution 1/50, treated with fusion protein. (Original magnification: ×200)