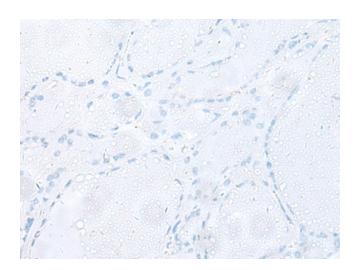

## **Product images:**

Immunohistochemistry of paraffin-embedded Human thyroid cancer tissue using [TA370394] (RABGGTA Antibody) at dilution 1/50 (Original magnification: ×200)

Immunohistochemistry of paraffin-embedded Human thyroid cancer tissue using [TA370394] (RABGGTA Antibody) at dilution 1/50, treated with fusion protein. (Original magnification: ×200)