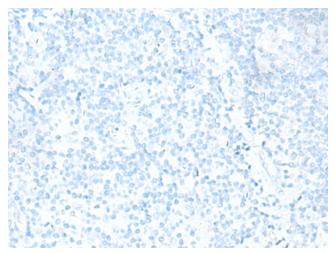

Immunohistochemistry of paraffin-embedded Human tonsil tissue using [TA370394] (RABGGTA Antibody) at dilution 1/50 (Original magnification: ×200)

Immunohistochemistry of paraffin-embedded Human tonsil tissue using [TA370394] (RABGGTA Antibody) at dilution 1/50, treated with fusion protein. (Original magnification: ×200)