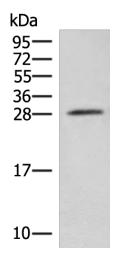

## **Product images:**

Gel: 12%SDS-PAGE Lysate: 40 μg

Lane: Mouse brain tissue lysate

Primary antibody: TA370337 (NIPSNAP3A

Antibody) at dilution 1/550

Secondary antibody: Goat anti rabbit IgG at

1/8000 dilution

Exposure time: 3 seconds