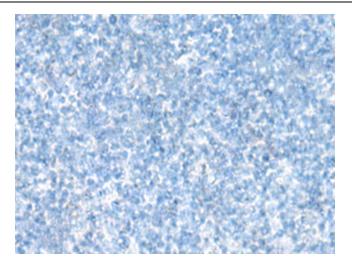

1/8000 dilution

Exposure time: 1 minute

Immunohistochemistry of paraffin-embedded Human tonsil tissue using [TA370330] (PCTP Antibody) at dilution 1/25 (Original magnification: ×200)

Immunohistochemistry of paraffin-embedded Human tonsil tissue using [TA370330] (PCTP Antibody) at dilution 1/25, treated with fusion protein. (Original magnification: ×200)