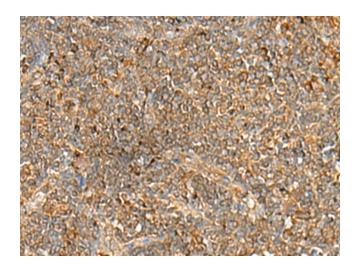

1/8000 dilution

Exposure time: 1 minute

Immunohistochemistry of paraffin-embedded Human tonsil tissue using [TA370330] (PCTP Antibody) at dilution 1/25 (Original magnification: ×200)

Immunohistochemistry of paraffin-embedded Human tonsil tissue using [TA370330] (PCTP Antibody) at dilution 1/25, treated with fusion protein. (Original magnification: ×200)