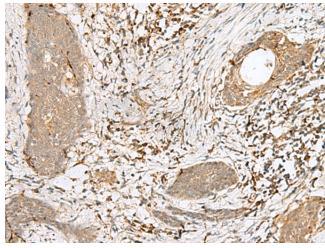

Immunohistochemistry of paraffin-embedded Human esophagus cancer tissue using [TA370330] (PCTP Antibody) at dilution 1/25 (Original magnification: ×200)

Immunohistochemistry of paraffin-embedded Human esophagus cancer tissue using [TA370330] (PCTP Antibody) at dilution 1/25, treated with fusion protein. (Original magnification: ×200)