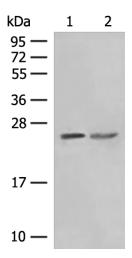

## **Product images:**

Gel: 12%SDS-PAGE Lysate: 40 µg Lane 1-2: HepG2 cell

Human fetal liver tissue lysates Primary antibody: [TA370330] (PCTP Antibody) at

dilution 1/250

Secondary antibody: Goat anti rabbit IgG at