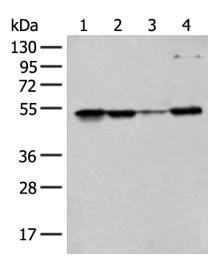

## **Product images:**

Gel: 8%SDS-PAGE Lysate: 40 µg Lane 1-4: Jurkat 293T Hela and HEPG2 cell lysates Primary antibody: TA370204 (RRP1 Antibody) at dilution 1/400 Secondary antibody: Goat anti rabbit IgG at 1/8000 dilution Exposure time: 30 seconds