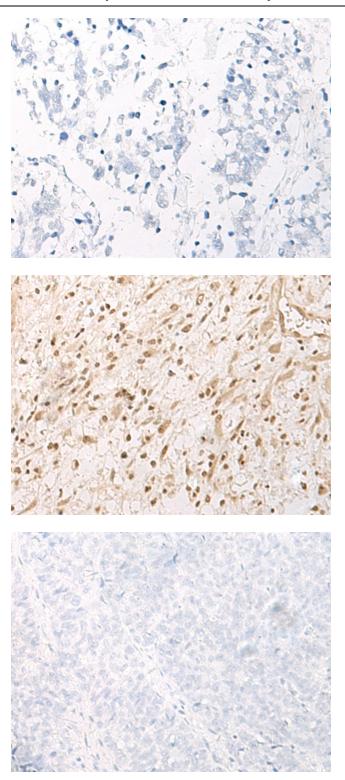

Immunohistochemistry of paraffin-embedded Human lung cancer tissue using TA370204 (RRP1 Antibody) at dilution 1/45, treated with fusion protein. (Original magnification: ×200)

Immunohistochemistry of paraffin-embedded Human ovarian cancer tissue using TA370204 (RRP1 Antibody) at dilution 1/45 (Original magnification: ×200)

Immunohistochemistry of paraffin-embedded Human ovarian cancer tissue using TA370204 (RRP1 Antibody) at dilution 1/45, treated with fusion protein. (Original magnification: ×200)

This product is to be used for laboratory only. Not for diagnostic or therapeutic use. ©2022 OriGene Technologies, Inc., 9620 Medical Center Drive, Ste 200, Rockville, MD 20850, US