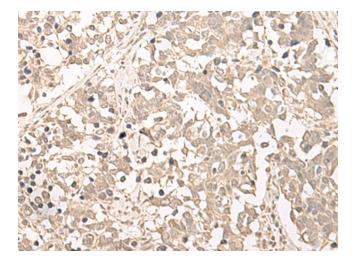

Immunohistochemistry of paraffin-embedded Human lung cancer tissue using TA370204 (RRP1 Antibody) at dilution 1/45 (Original magnification: ×200)

This product is to be used for laboratory only. Not for diagnostic or therapeutic use. ©2022 OriGene Technologies, Inc., 9620 Medical Center Drive, Ste 200, Rockville, MD 20850, US