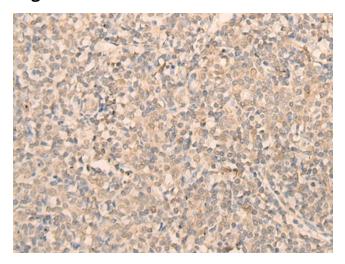

## **Product images:**

Immunohistochemistry of paraffin-embedded Human tonsil tissue using [TA370153] (ZNF707 Antibody) at dilution 1/20 (Original magnification: ×200)

Immunohistochemistry of paraffin-embedded Human tonsil tissue using [TA370153] (ZNF707 Antibody) at dilution 1/20, treated with fusion protein. (Original magnification: ×200)