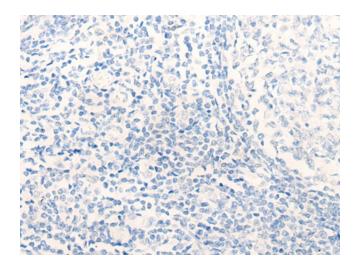

## **Product images:**

Immunohistochemistry of paraffin-embedded Human tonsil tissue using [TA370153] (ZNF707 Antibody) at dilution 1/20 (Original magnification: ×200)

Immunohistochemistry of paraffin-embedded Human tonsil tissue using [TA370153] (ZNF707 Antibody) at dilution 1/20, treated with fusion protein. (Original magnification: ×200)