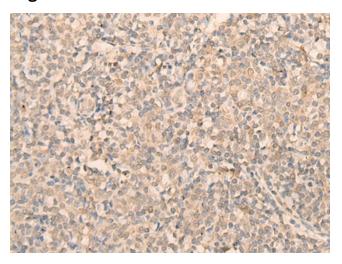

## **Product images:**

Immunohistochemistry of paraffin-embedded Human tonsil tissue using TA370153 (ZNF707 Antibody) at dilution 1/20 (Original magnification: ×200)

Immunohistochemistry of paraffin-embedded Human tonsil tissue using TA370153 (ZNF707 Antibody) at dilution 1/20, treated with fusion protein. (Original magnification: ×200)