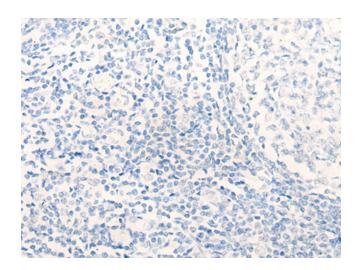

## **Product images:**

Immunohistochemistry of paraffin-embedded Human tonsil tissue using TA370153 (ZNF707 Antibody) at dilution 1/20 (Original magnification: ×200)

Immunohistochemistry of paraffin-embedded Human tonsil tissue using TA370153 (ZNF707 Antibody) at dilution 1/20, treated with fusion protein. (Original magnification: ×200)