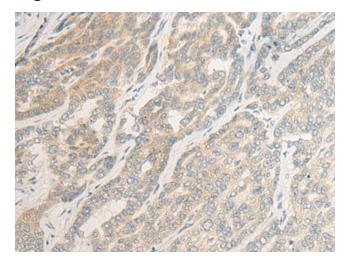

## **Product images:**

Immunohistochemistry of paraffin-embedded Human liver cancer tissue using [TA370145] (OTX1 Antibody) at dilution 1/20 (Original magnification: ×200)

Immunohistochemistry of paraffin-embedded Human liver cancer tissue using [TA370145] (OTX1 Antibody) at dilution 1/20, treated with fusion protein. (Original magnification: ×200)