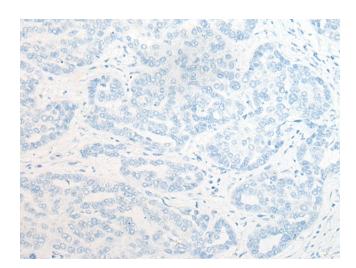

## **Product images:**

Immunohistochemistry of paraffin-embedded Human liver cancer tissue using [TA370145] (OTX1 Antibody) at dilution 1/20 (Original magnification: ×200)

Immunohistochemistry of paraffin-embedded Human liver cancer tissue using [TA370145] (OTX1 Antibody) at dilution 1/20, treated with fusion protein. (Original magnification: ×200)