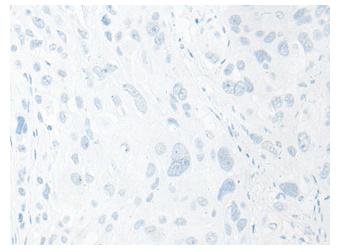

Immunohistochemistry of paraffin-embedded Human esophagus cancer tissue using [TA370145] (OTX1 Antibody) at dilution 1/20 (Original magnification: ×200)

Immunohistochemistry of paraffin-embedded Human esophagus cancer tissue using [TA370145] (OTX1 Antibody) at dilution 1/20, treated with fusion protein. (Original magnification: ×200)