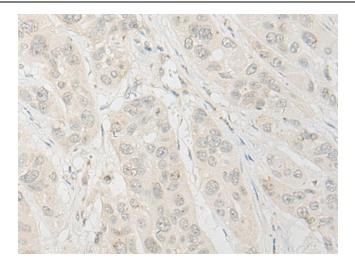

Immunohistochemistry of paraffin-embedded Human esophagus cancer tissue using [TA370145] (OTX1 Antibody) at dilution 1/20 (Original magnification: ×200)

Immunohistochemistry of paraffin-embedded Human esophagus cancer tissue using [TA370145] (OTX1 Antibody) at dilution 1/20, treated with fusion protein. (Original magnification: ×200)