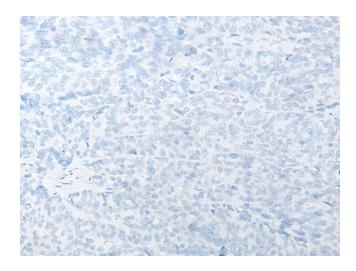

## **Product images:**

Immunohistochemistry of paraffin-embedded Human ovarian cancer tissue using TA370132 (SLC22A24 Antibody) at dilution 1/25 (Original magnification: ×200)

Immunohistochemistry of paraffin-embedded Human ovarian cancer tissue using TA370132 (SLC22A24 Antibody) at dilution 1/25, treated with fusion protein. (Original magnification: ×200)