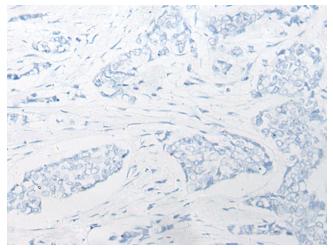

Immunohistochemistry of paraffin-embedded Human breast cancer tissue using TA370132 (SLC22A24 Antibody) at dilution 1/25 (Original magnification: ×200)

Immunohistochemistry of paraffin-embedded Human breast cancer tissue using TA370132 (SLC22A24 Antibody) at dilution 1/25, treated with fusion protein. (Original magnification: ×200)