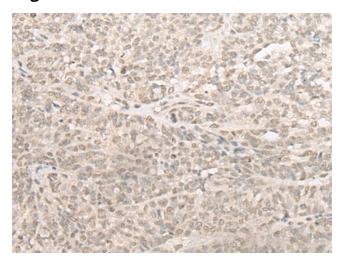

## **Product images:**

Immunohistochemistry of paraffin-embedded Human ovarian cancer tissue using TA370132 (SLC22A24 Antibody) at dilution 1/25 (Original magnification: ×200)

Immunohistochemistry of paraffin-embedded Human ovarian cancer tissue using TA370132 (SLC22A24 Antibody) at dilution 1/25, treated with fusion protein. (Original magnification: ×200)