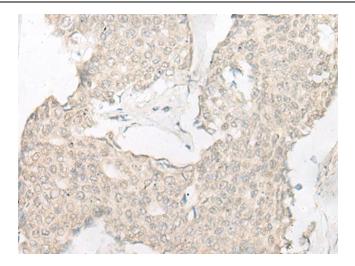

Immunohistochemistry of paraffin-embedded Human breast cancer tissue using TA370132 (SLC22A24 Antibody) at dilution 1/25 (Original magnification: ×200)

Immunohistochemistry of paraffin-embedded Human breast cancer tissue using TA370132 (SLC22A24 Antibody) at dilution 1/25, treated with fusion protein. (Original magnification: ×200)