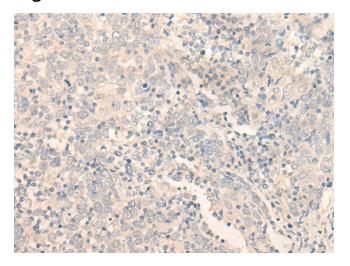

## **Product images:**

Immunohistochemistry of paraffin-embedded Human cervical cancer tissue using [TA370106] (ERP27 Antibody) at dilution 1/35 (Original magnification: ×200)

Immunohistochemistry of paraffin-embedded Human cervical cancer tissue using [TA370106] (ERP27 Antibody) at dilution 1/35, treated with fusion protein. (Original magnification: ×200)