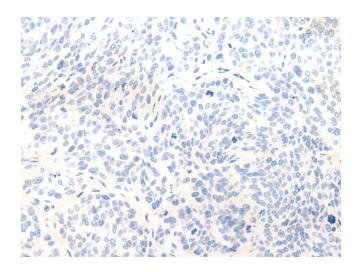

## **Product images:**

Immunohistochemistry of paraffin-embedded Human cervical cancer tissue using [TA370106] (ERP27 Antibody) at dilution 1/35 (Original magnification: ×200)

Immunohistochemistry of paraffin-embedded Human cervical cancer tissue using [TA370106] (ERP27 Antibody) at dilution 1/35, treated with fusion protein. (Original magnification: ×200)