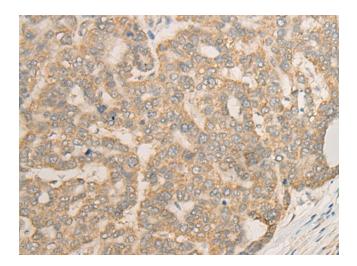

Immunohistochemistry of paraffin-embedded Human liver cancer tissue using [TA370070] (DDOST Antibody) at dilution 1/20 (Original magnification: ×200)

Immunohistochemistry of paraffin-embedded Human liver cancer tissue using [TA370070] (DDOST Antibody) at dilution 1/20, treated with fusion protein. (Original magnification: ×200)