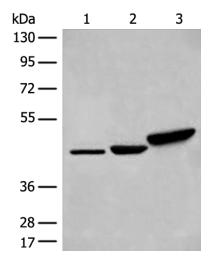

## **Product images:**

Gel: 8%SDS-PAGE
Lysate: 40 µg
Lane 1-3: A172
HepG2 and LOVO cell lysates
Primary antibody: [TA370070] (DDOST Antibody)
at dilution 1/200
Secondary antibody: Goat anti rabbit IgG at
1/8000 dilution
Exposure time: 5 seconds