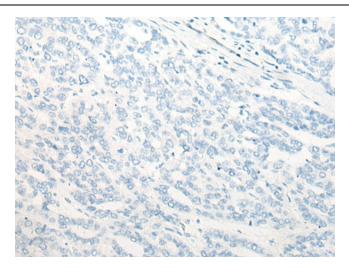

Immunohistochemistry of paraffin-embedded Human liver cancer tissue using [TA370070] (DDOST Antibody) at dilution 1/20 (Original magnification: ×200)

Immunohistochemistry of paraffin-embedded Human liver cancer tissue using [TA370070] (DDOST Antibody) at dilution 1/20, treated with fusion protein. (Original magnification: ×200)