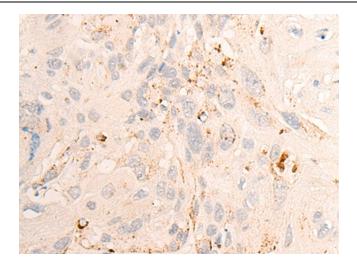

Immunohistochemistry of paraffin-embedded Human esophagus cancer tissue using [TA370024] (ABCC6 Antibody) at dilution 1/20 (Original magnification: ×200)

Immunohistochemistry of paraffin-embedded Human esophagus cancer tissue using [TA370024] (ABCC6 Antibody) at dilution 1/20, treated with fusion protein. (Original magnification: ×200)