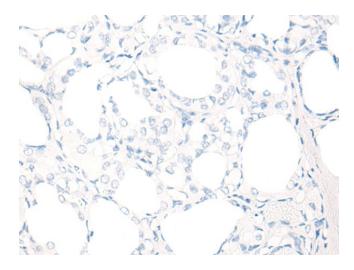

## **Product images:**

Immunohistochemistry of paraffin-embedded Human thyroid cancer tissue using [TA370024] (ABCC6 Antibody) at dilution 1/20 (Original magnification: ×200)

Immunohistochemistry of paraffin-embedded Human thyroid cancer tissue using [TA370024] (ABCC6 Antibody) at dilution 1/20, treated with fusion protein. (Original magnification: ×200)