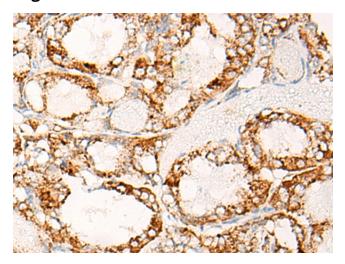

## **Product images:**

Immunohistochemistry of paraffin-embedded Human thyroid cancer tissue using [TA370024] (ABCC6 Antibody) at dilution 1/20 (Original magnification: ×200)

Immunohistochemistry of paraffin-embedded Human thyroid cancer tissue using [TA370024] (ABCC6 Antibody) at dilution 1/20, treated with fusion protein. (Original magnification: ×200)