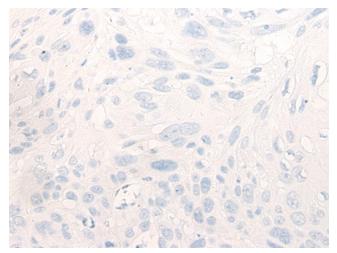

Immunohistochemistry of paraffin-embedded Human esophagus cancer tissue using [TA370024] (ABCC6 Antibody) at dilution 1/20 (Original magnification: ×200)

Immunohistochemistry of paraffin-embedded Human esophagus cancer tissue using [TA370024] (ABCC6 Antibody) at dilution 1/20, treated with fusion protein. (Original magnification: ×200)