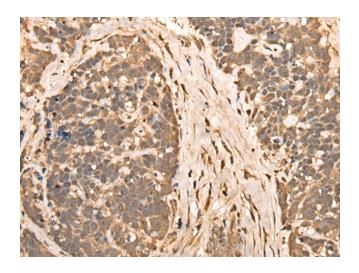

Immunohistochemistry of paraffin-embedded Human thyroid cancer tissue using [TA369848] (BTF3L4 Antibody) at dilution 1/35 (Original magnification: ×200)

Immunohistochemistry of paraffin-embedded Human thyroid cancer tissue using [TA369848] (BTF3L4 Antibody) at dilution 1/35, treated with fusion protein. (Original magnification: ×200)