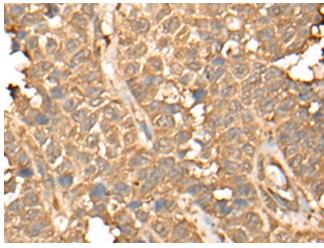

Immunohistochemistry of paraffin-embedded Human ovarian cancer tissue using [TA369848] (BTF3L4 Antibody) at dilution 1/35 (Original magnification: ×200)

Immunohistochemistry of paraffin-embedded Human ovarian cancer tissue using [TA369848] (BTF3L4 Antibody) at dilution 1/35, treated with fusion protein. (Original magnification: ×200)