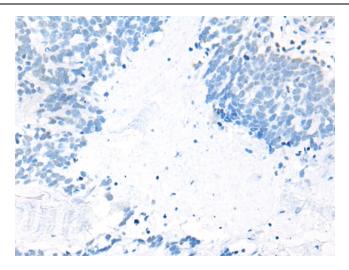

Immunohistochemistry of paraffin-embedded Human thyroid cancer tissue using [TA369848] (BTF3L4 Antibody) at dilution 1/35 (Original magnification: ×200)

Immunohistochemistry of paraffin-embedded Human thyroid cancer tissue using [TA369848] (BTF3L4 Antibody) at dilution 1/35, treated with fusion protein. (Original magnification: ×200)