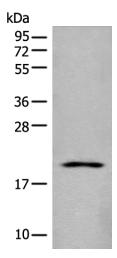

## **Product images:**

Gel: 12%SDS-PAGE Lysate: 40 µg Lane: Hela cell lysate

Primary antibody: [TA369848] (BTF3L4 Antibody)

at dilution 1/350

Secondary antibody: Goat anti rabbit IgG at

1/8000 dilution

Exposure time: 1 minute