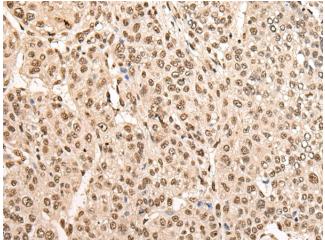

Immunohistochemistry of paraffin-embedded Human liver cancer tissue using TA369843 (BRF1 Antibody) at dilution 1/35 (Original magnification: ×200)

Immunohistochemistry of paraffin-embedded Human liver cancer tissue using TA369843 (BRF1 Antibody) at dilution 1/35, treated with fusion protein. (Original magnification: ×200)