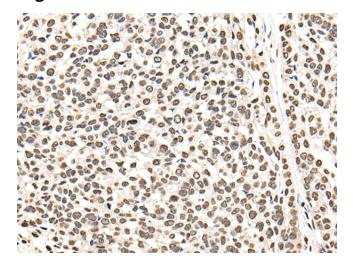

## **Product images:**

Immunohistochemistry of paraffin-embedded Human esophagus cancer tissue using TA369843 (BRF1 Antibody) at dilution 1/35 (Original magnification: ×200)

Immunohistochemistry of paraffin-embedded Human esophagus cancer tissue using TA369843 (BRF1 Antibody) at dilution 1/35, treated with fusion protein. (Original magnification: ×200)