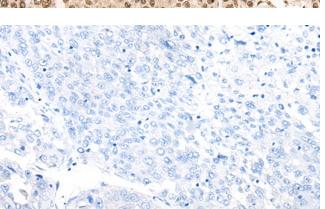

Immunohistochemistry of paraffin-embedded Human liver cancer tissue using TA369843 (BRF1 Antibody) at dilution 1/35 (Original magnification: ×200)

Immunohistochemistry of paraffin-embedded Human liver cancer tissue using TA369843 (BRF1 Antibody) at dilution 1/35, treated with fusion protein. (Original magnification: ×200)