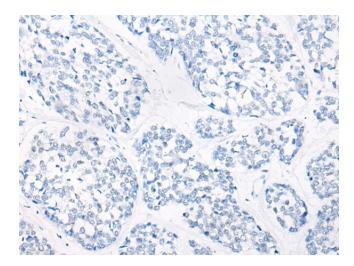

## **Product images:**

Immunohistochemistry of paraffin-embedded Human esophagus cancer tissue using TA369843 (BRF1 Antibody) at dilution 1/35 (Original magnification: ×200)

Immunohistochemistry of paraffin-embedded Human esophagus cancer tissue using TA369843 (BRF1 Antibody) at dilution 1/35, treated with fusion protein. (Original magnification: ×200)