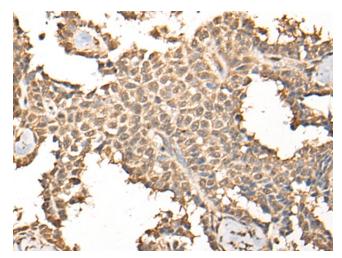

## **Product images:**

Immunohistochemistry of paraffin-embedded Human ovarian cancer tissue using [TA369838] (BRD7 Antibody) at dilution 1/30 (Original magnification: ×200)

Immunohistochemistry of paraffin-embedded Human ovarian cancer tissue using [TA369838] (BRD7 Antibody) at dilution 1/30, treated with fusion protein. (Original magnification: ×200)