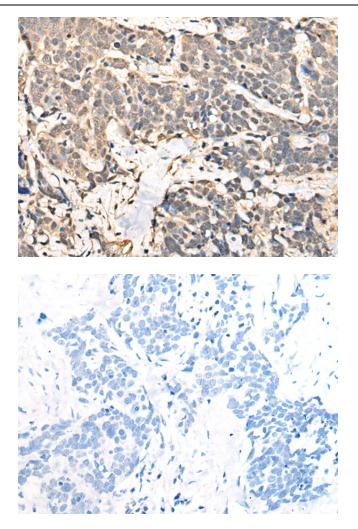

This product is to be used for laboratory only. Not for diagnostic or therapeutic use. ©2022 OriGene Technologies, Inc., 9620 Medical Center Drive, Ste 200, Rockville, MD 20850, US

Immunohistochemistry of paraffin-embedded Human thyroid cancer tissue using [TA369838] (BRD7 Antibody) at dilution 1/30 (Original magnification: ×200)

Immunohistochemistry of paraffin-embedded Human thyroid cancer tissue using [TA369838] (BRD7 Antibody) at dilution 1/30, treated with fusion protein. (Original magnification: ×200)

This product is to be used for laboratory only. Not for diagnostic or therapeutic use. ©2022 OriGene Technologies, Inc., 9620 Medical Center Drive, Ste 200, Rockville, MD 20850, US