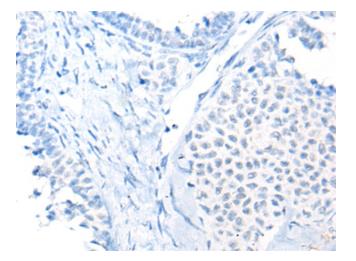

## **Product images:**

Immunohistochemistry of paraffin-embedded Human ovarian cancer tissue using [TA369838] (BRD7 Antibody) at dilution 1/30 (Original magnification: ×200)

Immunohistochemistry of paraffin-embedded Human ovarian cancer tissue using [TA369838] (BRD7 Antibody) at dilution 1/30, treated with fusion protein. (Original magnification: ×200)