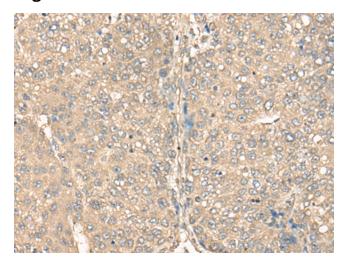

## **Product images:**

Immunohistochemistry of paraffin-embedded Human liver cancer tissue using [TA369830] (BEX1 Antibody) at dilution 1/35 (Original magnification: ×200)

Immunohistochemistry of paraffin-embedded Human liver cancer tissue using [TA369830] (BEX1 Antibody) at dilution 1/35, treated with fusion protein. (Original magnification: ×200)