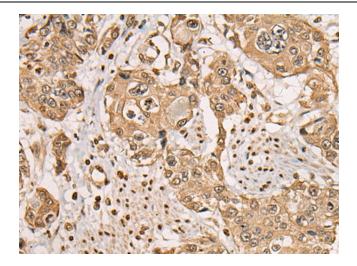

Immunohistochemistry of paraffin-embedded Human prostate cancer tissue using [TA369830] (BEX1 Antibody) at dilution 1/35 (Original magnification: ×200)

Immunohistochemistry of paraffin-embedded Human prostate cancer tissue using [TA369830] (BEX1 Antibody) at dilution 1/35, treated with fusion protein. (Original magnification: ×200)