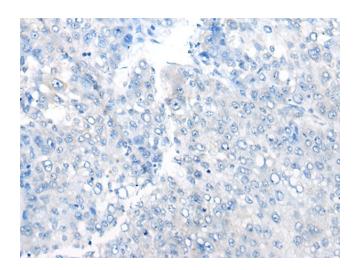

## **Product images:**

Immunohistochemistry of paraffin-embedded Human liver cancer tissue using [TA369830] (BEX1 Antibody) at dilution 1/35 (Original magnification: ×200)

Immunohistochemistry of paraffin-embedded Human liver cancer tissue using [TA369830] (BEX1 Antibody) at dilution 1/35, treated with fusion protein. (Original magnification: ×200)