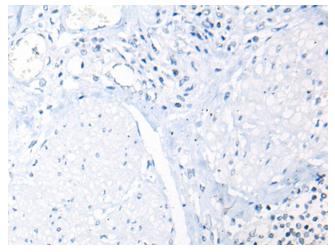

Immunohistochemistry of paraffin-embedded Human prostate cancer tissue using [TA369830] (BEX1 Antibody) at dilution 1/35 (Original magnification: ×200)

Immunohistochemistry of paraffin-embedded Human prostate cancer tissue using [TA369830] (BEX1 Antibody) at dilution 1/35, treated with fusion protein. (Original magnification: ×200)