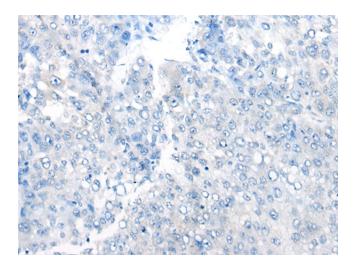

## **Product images:**

Immunohistochemistry of paraffin-embedded Human liver cancer tissue using TA369830 (BEX1 Antibody) at dilution 1/35 (Original magnification: ×200)

Immunohistochemistry of paraffin-embedded Human liver cancer tissue using TA369830 (BEX1 Antibody) at dilution 1/35, treated with fusion protein. (Original magnification: ×200)