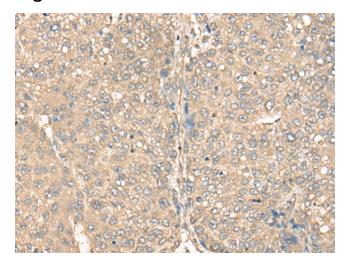

## **Product images:**

Immunohistochemistry of paraffin-embedded Human liver cancer tissue using TA369830 (BEX1 Antibody) at dilution 1/35 (Original magnification: ×200)

Immunohistochemistry of paraffin-embedded Human liver cancer tissue using TA369830 (BEX1 Antibody) at dilution 1/35, treated with fusion protein. (Original magnification: ×200)