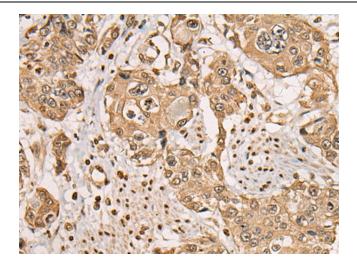

Immunohistochemistry of paraffin-embedded Human prostate cancer tissue using TA369830 (BEX1 Antibody) at dilution 1/35 (Original magnification: ×200)

Immunohistochemistry of paraffin-embedded Human prostate cancer tissue using TA369830 (BEX1 Antibody) at dilution 1/35, treated with fusion protein. (Original magnification: ×200)