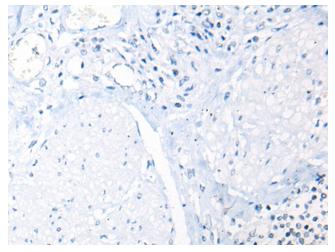

Immunohistochemistry of paraffin-embedded Human prostate cancer tissue using TA369830 (BEX1 Antibody) at dilution 1/35 (Original magnification: ×200)

Immunohistochemistry of paraffin-embedded Human prostate cancer tissue using TA369830 (BEX1 Antibody) at dilution 1/35, treated with fusion protein. (Original magnification: ×200)