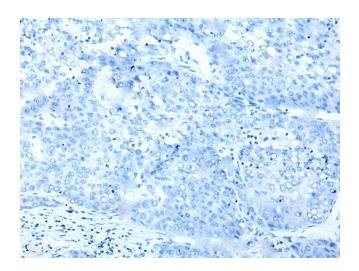

## **Product images:**

Immunohistochemistry of paraffin-embedded Human liver cancer tissue using TA369808 (ATAD1 Antibody) at dilution 1/50 (Original magnification: ×200)

Immunohistochemistry of paraffin-embedded Human liver cancer tissue using TA369808 (ATAD1 Antibody) at dilution 1/50, treated with fusion protein. (Original magnification: ×200)