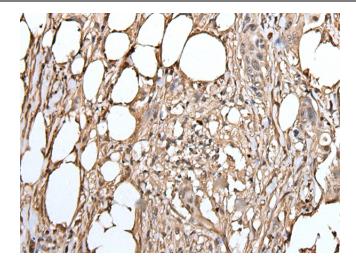

Immunohistochemistry of paraffin-embedded Human colorectal cancer tissue using TA369808 (ATAD1 Antibody) at dilution 1/50, treated with fusion protein. (Original magnification: ×200)