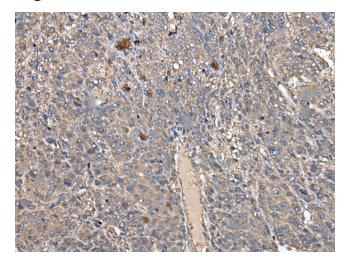

## **Product images:**

Immunohistochemistry of paraffin-embedded Human liver cancer tissue using TA369808 (ATAD1 Antibody) at dilution 1/50 (Original magnification: ×200)

Immunohistochemistry of paraffin-embedded Human liver cancer tissue using TA369808 (ATAD1 Antibody) at dilution 1/50, treated with fusion protein. (Original magnification: ×200)