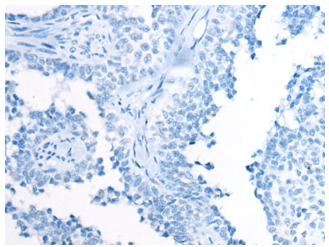

Immunohistochemistry of paraffin-embedded Human ovarian cancer tissue using TA369741 (XPO6 Antibody) at dilution 1/35 (Original magnification: ×200)

Immunohistochemistry of paraffin-embedded Human ovarian cancer tissue using TA369741 (XPO6 Antibody) at dilution 1/35, treated with fusion protein. (Original magnification: ×200)