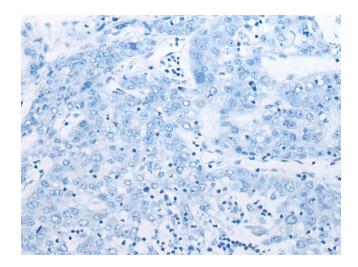

## **Product images:**

Immunohistochemistry of paraffin-embedded Human liver cancer tissue using TA369741 (XPO6 Antibody) at dilution 1/35 (Original magnification: ×200)

Immunohistochemistry of paraffin-embedded Human liver cancer tissue using TA369741 (XPO6 Antibody) at dilution 1/35, treated with fusion protein. (Original magnification: ×200)