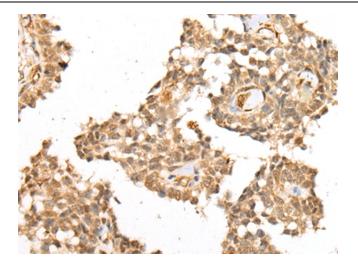

Immunohistochemistry of paraffin-embedded Human ovarian cancer tissue using TA369741 (XPO6 Antibody) at dilution 1/35 (Original magnification: ×200)

Immunohistochemistry of paraffin-embedded Human ovarian cancer tissue using TA369741 (XPO6 Antibody) at dilution 1/35, treated with fusion protein. (Original magnification: ×200)