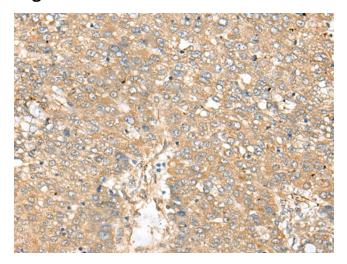

## **Product images:**

Immunohistochemistry of paraffin-embedded Human liver cancer tissue using TA369741 (XPO6 Antibody) at dilution 1/35 (Original magnification: ×200)

Immunohistochemistry of paraffin-embedded Human liver cancer tissue using TA369741 (XPO6 Antibody) at dilution 1/35, treated with fusion protein. (Original magnification: ×200)