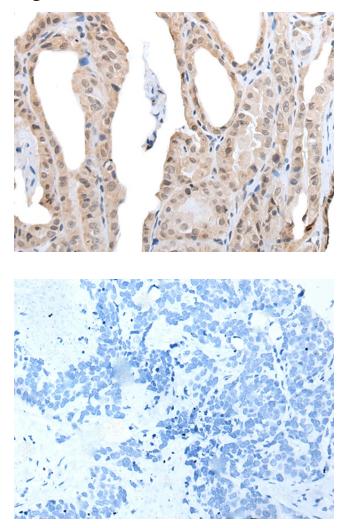

## **Product images:**

Immunohistochemistry of paraffin-embedded Human thyroid cancer tissue using TA369737 (YPEL3 Antibody) at dilution 1/30 (Original magnification: ×200)

Immunohistochemistry of paraffin-embedded Human thyroid cancer tissue using TA369737 (YPEL3 Antibody) at dilution 1/30, treated with fusion protein. (Original magnification: ×200)