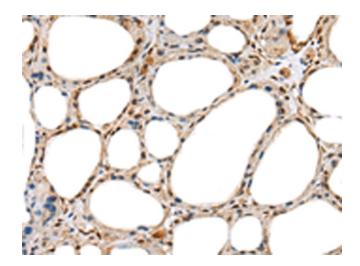

Immunohistochemistry of paraffin-embedded Human thyroid cancer tissue using [TA369635] (RAB11A Antibody) at dilution 1/35 (Original magnification: ×200)

Immunohistochemistry of paraffin-embedded Human thyroid cancer tissue using [TA369635] (RAB11A Antibody) at dilution 1/35, treated with fusion protein. (Original magnification: ×200)