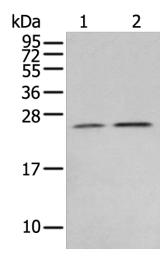

## **Product images:**

Gel: 12%SDS-PAGE
Lysate: 40 µg
Lane 1-2: Human fetal brain tissue
231 cell
Primary antibody: [TA369635] (RAB11A Antibody)
at dilution 1/400
Secondary antibody: Goat anti rabbit IgG at
1/8000 dilution
Exposure time: 5 seconds