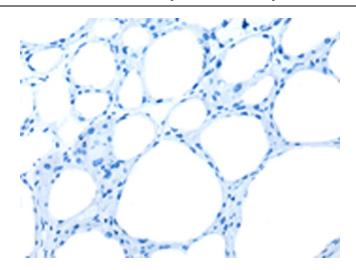

Immunohistochemistry of paraffin-embedded Human thyroid cancer tissue using [TA369635] (RAB11A Antibody) at dilution 1/35 (Original magnification: ×200)

Immunohistochemistry of paraffin-embedded Human thyroid cancer tissue using [TA369635] (RAB11A Antibody) at dilution 1/35, treated with fusion protein. (Original magnification: ×200)