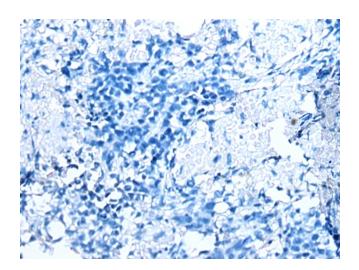

## **Product images:**

Immunohistochemistry of paraffin-embedded Human lung cancer tissue using [TA369634] (PLA2G4D Antibody) at dilution 1/25 (Original magnification: ×200)

Immunohistochemistry of paraffin-embedded Human lung cancer tissue using [TA369634] (PLA2G4D Antibody) at dilution 1/25, treated with fusion protein. (Original magnification: ×200)