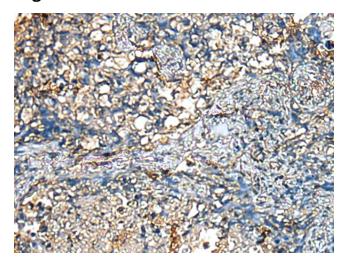

## **Product images:**

Immunohistochemistry of paraffin-embedded Human lung cancer tissue using [TA369634] (PLA2G4D Antibody) at dilution 1/25 (Original magnification: ×200)

Immunohistochemistry of paraffin-embedded Human lung cancer tissue using [TA369634] (PLA2G4D Antibody) at dilution 1/25, treated with fusion protein. (Original magnification: ×200)