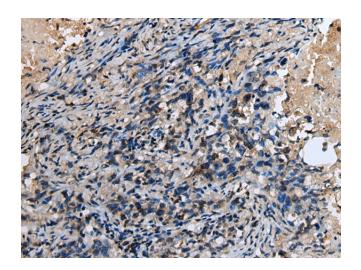

Immunohistochemistry of paraffin-embedded Human lung cancer tissue using [TA369628] (ABHD14B Antibody) at dilution 1/30 (Original magnification: ×200)

Immunohistochemistry of paraffin-embedded Human lung cancer tissue using [TA369628] (ABHD14B Antibody) at dilution 1/30, treated with fusion protein. (Original magnification: ×200)