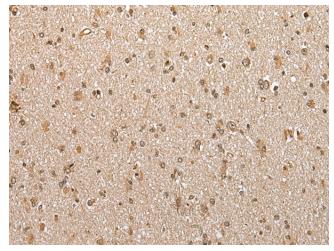

Immunohistochemistry of paraffin-embedded Human brain tissue using [TA369628] (ABHD14B Antibody) at dilution 1/30 (Original magnification: ×200)

Immunohistochemistry of paraffin-embedded Human brain tissue using [TA369628] (ABHD14B Antibody) at dilution 1/30, treated with fusion protein. (Original magnification: ×200)