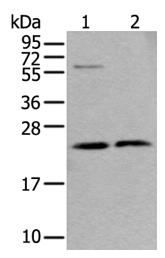

## **Product images:**

Gel: 12%SDS-PAGE Lysate: 40 µg Lane 1-2: LO2 cell and Human testis tissue lysates Primary antibody: [TA369628] (ABHD14B Antibody) at dilution 1/350 Secondary antibody: Goat anti rabbit IgG at 1/8000 dilution Exposure time: 30 seconds