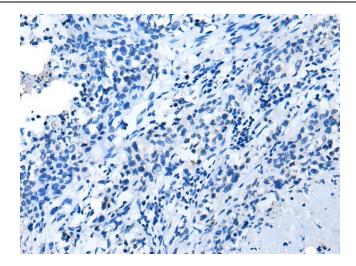

Immunohistochemistry of paraffin-embedded Human lung cancer tissue using [TA369628] (ABHD14B Antibody) at dilution 1/30 (Original magnification: ×200)

Immunohistochemistry of paraffin-embedded Human lung cancer tissue using [TA369628] (ABHD14B Antibody) at dilution 1/30, treated with fusion protein. (Original magnification: ×200)