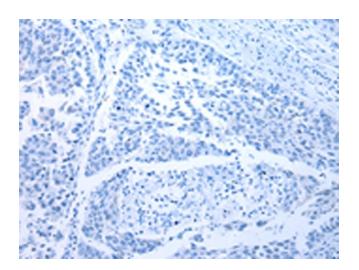

## **Product images:**

Immunohistochemistry of paraffin-embedded Human lung cancer tissue using TA369494 (ZNF23 Antibody) at dilution 1/50 (Original magnification: ×200)

Immunohistochemistry of paraffin-embedded Human lung cancer tissue using TA369494 (ZNF23 Antibody) at dilution 1/50, treated with fusion protein. (Original magnification: ×200)