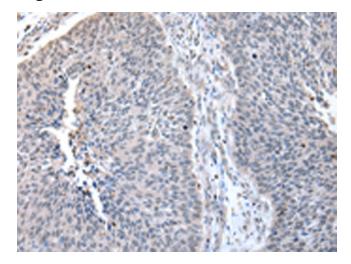

## **Product images:**

Immunohistochemistry of paraffin-embedded Human lung cancer tissue using TA369494 (ZNF23 Antibody) at dilution 1/50 (Original magnification: ×200)

Immunohistochemistry of paraffin-embedded Human lung cancer tissue using TA369494 (ZNF23 Antibody) at dilution 1/50, treated with fusion protein. (Original magnification: ×200)