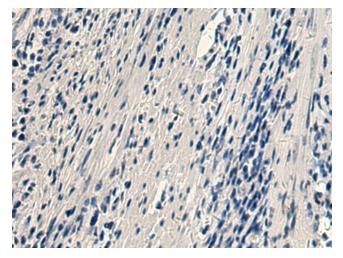

Immunohistochemistry of paraffin-embedded Human esophagus cancer tissue using TA369480 (XAGE2 Antibody) at dilution 1/220 (Original magnification: ×200)

Immunohistochemistry of paraffin-embedded Human esophagus cancer tissue using TA369480 (XAGE2 Antibody) at dilution 1/220, treated with fusion protein. (Original magnification: ×200)