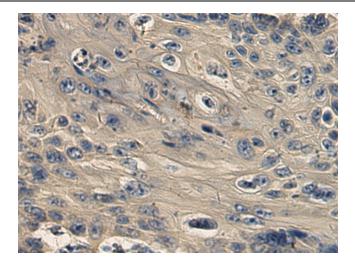

Immunohistochemistry of paraffin-embedded Human esophagus cancer tissue using TA369480 (XAGE2 Antibody) at dilution 1/220 (Original magnification: ×200)

Immunohistochemistry of paraffin-embedded Human esophagus cancer tissue using TA369480 (XAGE2 Antibody) at dilution 1/220, treated with fusion protein. (Original magnification: ×200)