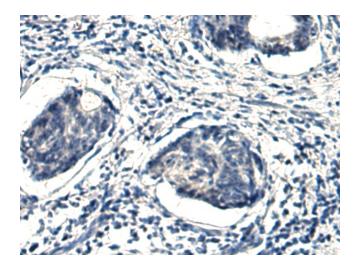

## **Product images:**

Immunohistochemistry of paraffin-embedded Human colorectal cancer tissue using TA369480 (XAGE2 Antibody) at dilution 1/220 (Original magnification: ×200)

Immunohistochemistry of paraffin-embedded Human colorectal cancer tissue using TA369480 (XAGE2 Antibody) at dilution 1/220, treated with fusion protein. (Original magnification: ×200)