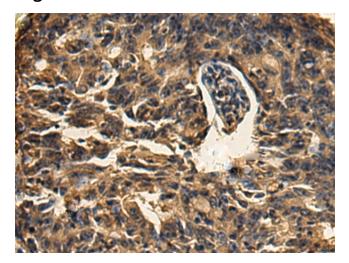

## **Product images:**

Immunohistochemistry of paraffin-embedded Human colorectal cancer tissue using TA369480 (XAGE2 Antibody) at dilution 1/220 (Original magnification: ×200)

Immunohistochemistry of paraffin-embedded Human colorectal cancer tissue using TA369480 (XAGE2 Antibody) at dilution 1/220, treated with fusion protein. (Original magnification: ×200)