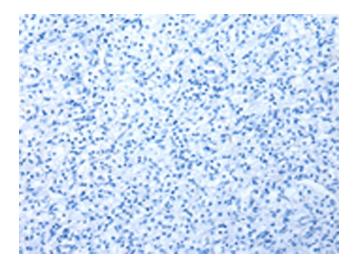

## **Product images:**

Immunohistochemistry of paraffin-embedded Human prostate cancer tissue using [TA369479] (XAB2 Antibody) at dilution 1/25 (Original magnification: ×200)

Immunohistochemistry of paraffin-embedded Human prostate cancer tissue using [TA369479] (XAB2 Antibody) at dilution 1/25, treated with fusion protein. (Original magnification: ×200)