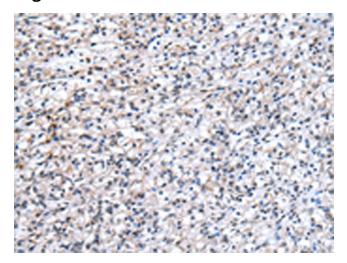

## **Product images:**

Immunohistochemistry of paraffin-embedded Human prostate cancer tissue using [TA369479] (XAB2 Antibody) at dilution 1/25 (Original magnification: ×200)

Immunohistochemistry of paraffin-embedded Human prostate cancer tissue using [TA369479] (XAB2 Antibody) at dilution 1/25, treated with fusion protein. (Original magnification: ×200)