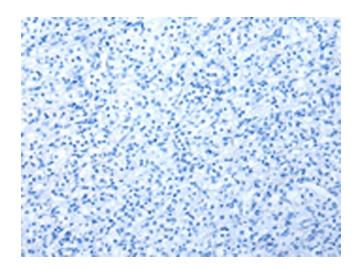

## **Product images:**

Immunohistochemistry of paraffin-embedded Human prostate cancer tissue using TA369479 (XAB2 Antibody) at dilution 1/25 (Original magnification: ×200)

Immunohistochemistry of paraffin-embedded Human prostate cancer tissue using TA369479 (XAB2 Antibody) at dilution 1/25, treated with fusion protein. (Original magnification: ×200)