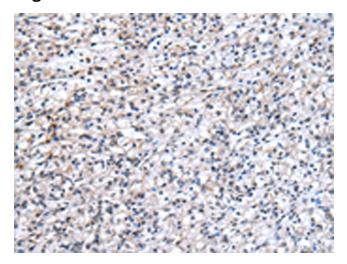

## **Product images:**

Immunohistochemistry of paraffin-embedded Human prostate cancer tissue using TA369479 (XAB2 Antibody) at dilution 1/25 (Original magnification: ×200)

Immunohistochemistry of paraffin-embedded Human prostate cancer tissue using TA369479 (XAB2 Antibody) at dilution 1/25, treated with fusion protein. (Original magnification: ×200)