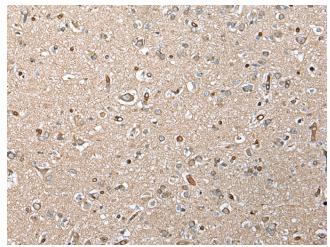

Immunohistochemistry of paraffin-embedded Human brain tissue using [TA369422] (TREM1 Antibody) at dilution 1/20 (Original magnification: ×200)

Immunohistochemistry of paraffin-embedded Human brain tissue using [TA369422] (TREM1 Antibody) at dilution 1/20, treated with fusion protein. (Original magnification: ×200)