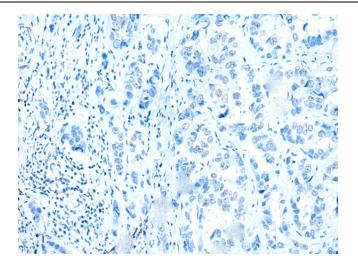

Immunohistochemistry of paraffin-embedded Human breast cancer tissue using [TA369422] (TREM1 Antibody) at dilution 1/20 (Original magnification: ×200)

Immunohistochemistry of paraffin-embedded Human breast cancer tissue using [TA369422] (TREM1 Antibody) at dilution 1/20, treated with fusion protein. (Original magnification: ×200)