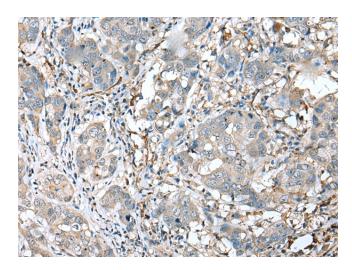

Immunohistochemistry of paraffin-embedded Human breast cancer tissue using [TA369422] (TREM1 Antibody) at dilution 1/20 (Original magnification: ×200)

Immunohistochemistry of paraffin-embedded Human breast cancer tissue using [TA369422] (TREM1 Antibody) at dilution 1/20, treated with fusion protein. (Original magnification: ×200)