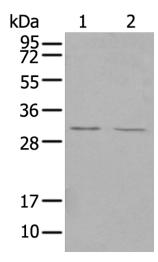

## **Product images:**

Gel: 12%SDS-PAGE Lysate: 40 µg Lane 1-2: Hepg2 and 293T cell Primary antibody: [TA369422] (TREM1 Antibody) at dilution 1/200 Secondary antibody: Goat anti rabbit IgG at 1/8000 dilution Exposure time: 20 seconds