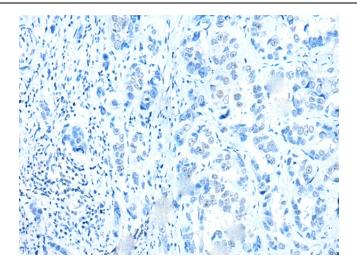

Immunohistochemistry of paraffin-embedded Human breast cancer tissue using TA369422 (TREM1 Antibody) at dilution 1/20 (Original magnification: ×200)

Immunohistochemistry of paraffin-embedded Human breast cancer tissue using TA369422 (TREM1 Antibody) at dilution 1/20, treated with fusion protein. (Original magnification: ×200)