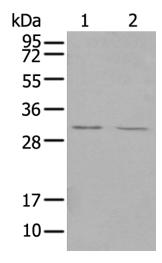

## **Product images:**

Gel: 12%SDS-PAGE Lysate: 40 µg Lane 1-2: Hepg2 and 293T cell Primary antibody: TA369422 (TREM1 Antibody) at dilution 1/200 Secondary antibody: Goat anti rabbit IgG at 1/8000 dilution Exposure time: 20 seconds