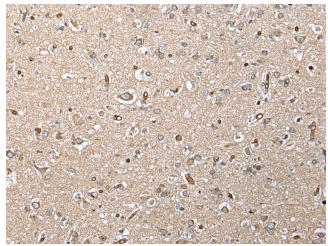

Immunohistochemistry of paraffin-embedded Human brain tissue using TA369422 (TREM1 Antibody) at dilution 1/20 (Original magnification: ×200)

Immunohistochemistry of paraffin-embedded Human brain tissue using TA369422 (TREM1 Antibody) at dilution 1/20, treated with fusion protein. (Original magnification: ×200)