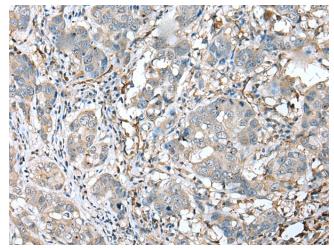

Immunohistochemistry of paraffin-embedded Human breast cancer tissue using TA369422 (TREM1 Antibody) at dilution 1/20 (Original magnification: ×200)

Immunohistochemistry of paraffin-embedded Human breast cancer tissue using TA369422 (TREM1 Antibody) at dilution 1/20, treated with fusion protein. (Original magnification: ×200)