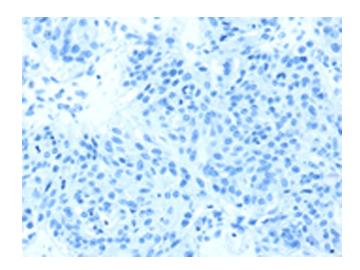

## **Product images:**

Immunohistochemistry of paraffin-embedded Human breast cancer tissue using TA369412 (TMED3 Antibody) at dilution 1/25 (Original magnification: ×200)

Immunohistochemistry of paraffin-embedded Human breast cancer tissue using TA369412 (TMED3 Antibody) at dilution 1/25, treated with fusion protein. (Original magnification: ×200)