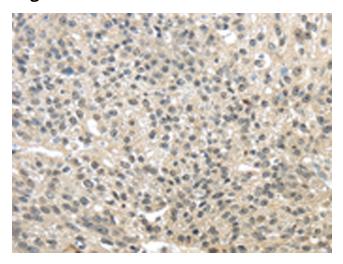

## **Product images:**

Immunohistochemistry of paraffin-embedded Human breast cancer tissue using TA369412 (TMED3 Antibody) at dilution 1/25 (Original magnification: ×200)

Immunohistochemistry of paraffin-embedded Human breast cancer tissue using TA369412 (TMED3 Antibody) at dilution 1/25, treated with fusion protein. (Original magnification: ×200)