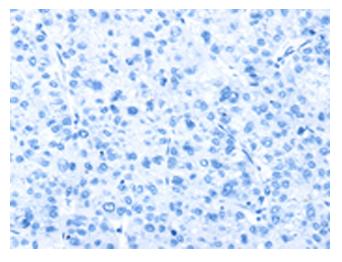

Immunohistochemistry of paraffin-embedded Human liver cancer tissue using [TA369385] (STX18 Antibody) at dilution 1/20 (Original magnification: ×200)

Immunohistochemistry of paraffin-embedded Human liver cancer tissue using [TA369385] (STX18 Antibody) at dilution 1/20, treated with fusion protein. (Original magnification: ×200)