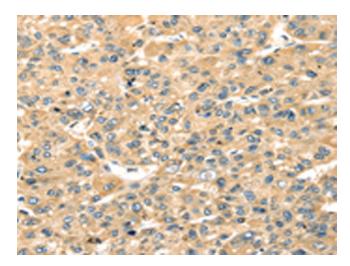

Immunohistochemistry of paraffin-embedded Human liver cancer tissue using [TA369385] (STX18 Antibody) at dilution 1/20 (Original magnification: ×200)

Immunohistochemistry of paraffin-embedded Human liver cancer tissue using [TA369385] (STX18 Antibody) at dilution 1/20, treated with fusion protein. (Original magnification: ×200)