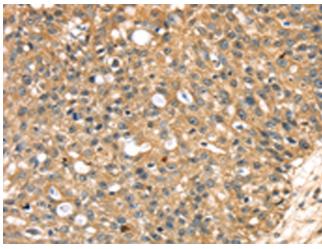

Immunohistochemistry of paraffin-embedded Human breast cancer tissue using [TA369385] (STX18 Antibody) at dilution 1/20 (Original magnification: ×200)

Immunohistochemistry of paraffin-embedded Human breast cancer tissue using [TA369385] (STX18 Antibody) at dilution 1/20, treated with fusion protein. (Original magnification: ×200)