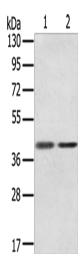

## **Product images:**

Gel: 8%SDS-PAGE Lysate: 40 µg Lane 1-2: Raw264.7 TM4 cells Primary antibody: [TA369385] (STX18 Antibody) at dilution 1/350 Secondary antibody: Goat anti rabbit IgG at 1/8000 dilution Exposure time: 20 seconds