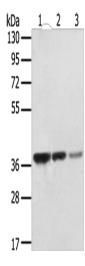

## **Product images:**

Gel: 8%SDS-PAGE Lysate: 40 µg Lane 1-3: MCF7 cells A172 cells hepg2 cells Primary antibody: TA369384 (STX16 Antibody) at dilution 1/400 Secondary antibody: Goat anti rabbit IgG at 1/8000 dilution Exposure time: 5 seconds