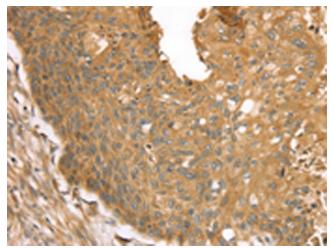

Immunohistochemistry of paraffin-embedded Human esophagus cancer tissue using TA369384 (STX16 Antibody) at dilution 1/30 (Original magnification: ×200)

Immunohistochemistry of paraffin-embedded Human esophagus cancer tissue using TA369384 (STX16 Antibody) at dilution 1/30, treated with fusion protein. (Original magnification: ×200)