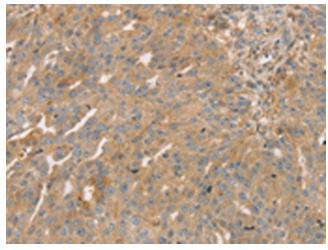

Immunohistochemistry of paraffin-embedded Human breast cancer tissue using TA369384 (STX16 Antibody) at dilution 1/30 (Original magnification: ×200)

Immunohistochemistry of paraffin-embedded Human breast cancer tissue using TA369384 (STX16 Antibody) at dilution 1/30, treated with fusion protein. (Original magnification: ×200)