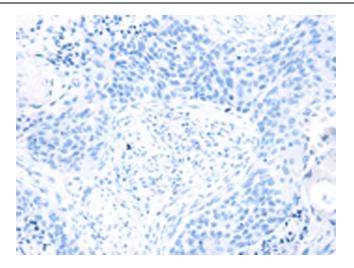

Immunohistochemistry of paraffin-embedded Human esophagus cancer tissue using TA369384 (STX16 Antibody) at dilution 1/30 (Original magnification: ×200)

Immunohistochemistry of paraffin-embedded Human esophagus cancer tissue using TA369384 (STX16 Antibody) at dilution 1/30, treated with fusion protein. (Original magnification: ×200)