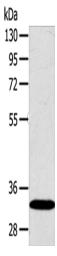

## **Product images:**

Gel: 8%SDS-PAGE Lysate: 40 μg

Lane: Human fetal liver tissue Primary antibody: [TA369378] (SULT2A1

Antibody) at dilution 1/650

Secondary antibody: Goat anti rabbit IgG at

1/8000 dilution

Exposure time: 1 second

Immunohistochemistry of paraffin-embedded Human liver cancer tissue using [TA369378] (SULT2A1 Antibody) at dilution 1/20 (Original magnification: ×200)

Immunohistochemistry of paraffin-embedded Human liver cancer tissue using [TA369378] (SULT2A1 Antibody) at dilution 1/20, treated with fusion protein. (Original magnification: ×200)