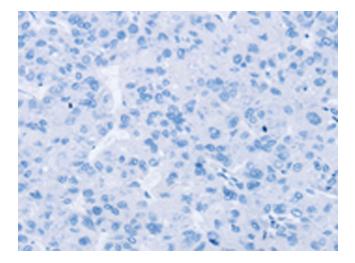

Exposure time: 1 second

Immunohistochemistry of paraffin-embedded Human liver cancer tissue using [TA369378] (SULT2A1 Antibody) at dilution 1/20 (Original magnification: ×200)

Immunohistochemistry of paraffin-embedded Human liver cancer tissue using [TA369378] (SULT2A1 Antibody) at dilution 1/20, treated with fusion protein. (Original magnification: ×200)