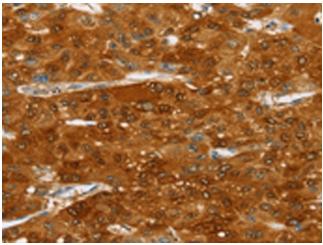

Exposure time: 1 second

Immunohistochemistry of paraffin-embedded Human liver cancer tissue using [TA369378] (SULT2A1 Antibody) at dilution 1/20 (Original magnification: ×200)

Immunohistochemistry of paraffin-embedded Human liver cancer tissue using [TA369378] (SULT2A1 Antibody) at dilution 1/20, treated with fusion protein. (Original magnification: ×200)