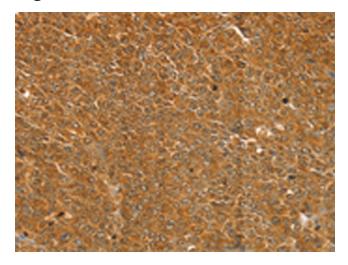

### **Product images:**

Immunohistochemistry of paraffin-embedded Human ovarian cancer tissue using [TA369375] (ST18 Antibody) at dilution 1/50 (Original magnification: ×200)

Immunohistochemistry of paraffin-embedded Human ovarian cancer tissue using [TA369375] (ST18 Antibody) at dilution 1/50, treated with fusion protein. (Original magnification: ×200)