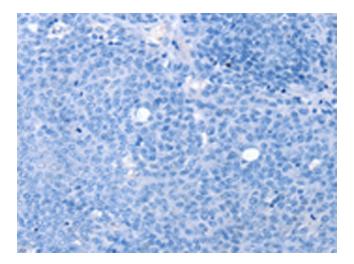

### **Product images:**

Immunohistochemistry of paraffin-embedded Human ovarian cancer tissue using [TA369375] (ST18 Antibody) at dilution 1/50 (Original magnification: ×200)

Immunohistochemistry of paraffin-embedded Human ovarian cancer tissue using [TA369375] (ST18 Antibody) at dilution 1/50, treated with fusion protein. (Original magnification: ×200)