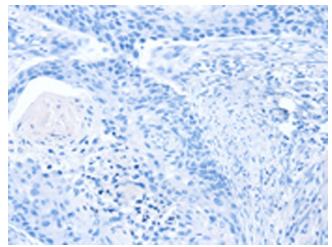

Immunohistochemistry of paraffin-embedded Human esophagus cancer tissue using [TA369364] (SNX27 Antibody) at dilution 1/20 (Original magnification: ×200)

Immunohistochemistry of paraffin-embedded Human esophagus cancer tissue using [TA369364] (SNX27 Antibody) at dilution 1/20, treated with fusion protein. (Original magnification: ×200)