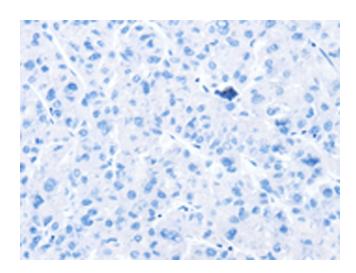

## **Product images:**

Immunohistochemistry of paraffin-embedded Human liver cancer tissue using [TA369364] (SNX27 Antibody) at dilution 1/20 (Original magnification: ×200)

Immunohistochemistry of paraffin-embedded Human liver cancer tissue using [TA369364] (SNX27 Antibody) at dilution 1/20, treated with fusion protein. (Original magnification: ×200)