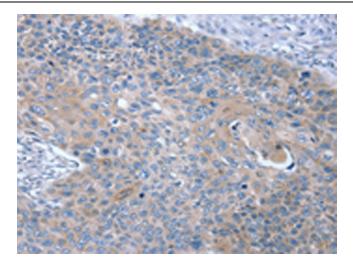

Immunohistochemistry of paraffin-embedded Human esophagus cancer tissue using [TA369364] (SNX27 Antibody) at dilution 1/20 (Original magnification: ×200)

Immunohistochemistry of paraffin-embedded Human esophagus cancer tissue using [TA369364] (SNX27 Antibody) at dilution 1/20, treated with fusion protein. (Original magnification: ×200)