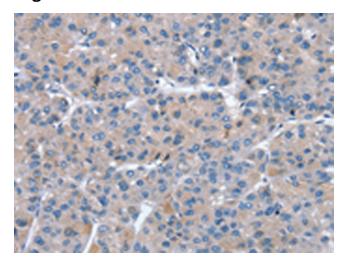

## **Product images:**

Immunohistochemistry of paraffin-embedded Human liver cancer tissue using [TA369364] (SNX27 Antibody) at dilution 1/20 (Original magnification: ×200)

Immunohistochemistry of paraffin-embedded Human liver cancer tissue using [TA369364] (SNX27 Antibody) at dilution 1/20, treated with fusion protein. (Original magnification: ×200)