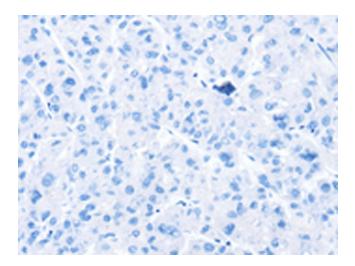

## **Product images:**

Immunohistochemistry of paraffin-embedded Human liver cancer tissue using TA369364 (SNX27 Antibody) at dilution 1/20 (Original magnification: ×200)

Immunohistochemistry of paraffin-embedded Human liver cancer tissue using TA369364 (SNX27 Antibody) at dilution 1/20, treated with fusion protein. (Original magnification: ×200)