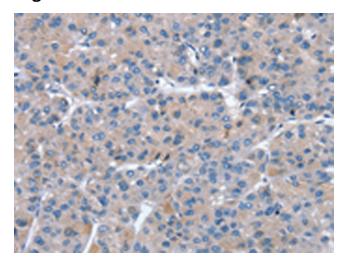

## **Product images:**

Immunohistochemistry of paraffin-embedded Human liver cancer tissue using TA369364 (SNX27 Antibody) at dilution 1/20 (Original magnification: ×200)

Immunohistochemistry of paraffin-embedded Human liver cancer tissue using TA369364 (SNX27 Antibody) at dilution 1/20, treated with fusion protein. (Original magnification: ×200)