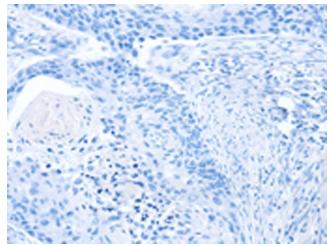

Immunohistochemistry of paraffin-embedded Human esophagus cancer tissue using TA369364 (SNX27 Antibody) at dilution 1/20 (Original magnification: ×200)

Immunohistochemistry of paraffin-embedded Human esophagus cancer tissue using TA369364 (SNX27 Antibody) at dilution 1/20, treated with fusion protein. (Original magnification: ×200)