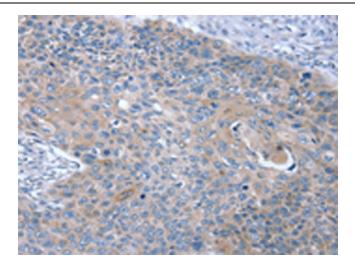

Immunohistochemistry of paraffin-embedded Human esophagus cancer tissue using TA369364 (SNX27 Antibody) at dilution 1/20 (Original magnification: ×200)

Immunohistochemistry of paraffin-embedded Human esophagus cancer tissue using TA369364 (SNX27 Antibody) at dilution 1/20, treated with fusion protein. (Original magnification: ×200)