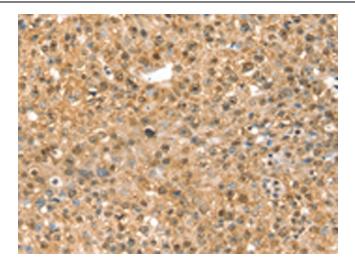

Immunohistochemistry of paraffin-embedded Human breast cancer tissue using [TA369304] (RASSF9 Antibody) at dilution 1/40 (Original magnification: ×200)

Immunohistochemistry of paraffin-embedded Human breast cancer tissue using [TA369304] (RASSF9 Antibody) at dilution 1/40, treated with fusion protein. (Original magnification: ×200)