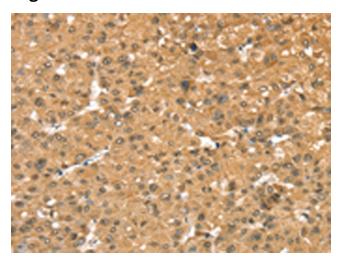

## **Product images:**

Immunohistochemistry of paraffin-embedded Human liver cancer tissue using [TA369304] (RASSF9 Antibody) at dilution 1/40 (Original magnification: ×200)

Immunohistochemistry of paraffin-embedded Human liver cancer tissue using [TA369304] (RASSF9 Antibody) at dilution 1/40, treated with fusion protein. (Original magnification: ×200)