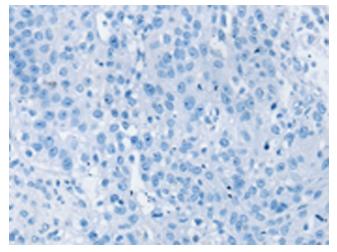

Immunohistochemistry of paraffin-embedded Human breast cancer tissue using [TA369304] (RASSF9 Antibody) at dilution 1/40 (Original magnification: ×200)

Immunohistochemistry of paraffin-embedded Human breast cancer tissue using [TA369304] (RASSF9 Antibody) at dilution 1/40, treated with fusion protein. (Original magnification: ×200)