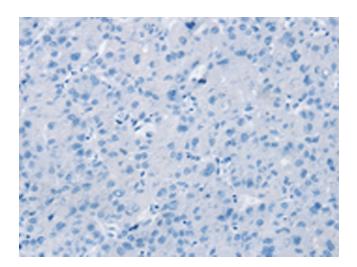

## **Product images:**

Immunohistochemistry of paraffin-embedded Human liver cancer tissue using [TA369304] (RASSF9 Antibody) at dilution 1/40 (Original magnification: ×200)

Immunohistochemistry of paraffin-embedded Human liver cancer tissue using [TA369304] (RASSF9 Antibody) at dilution 1/40, treated with fusion protein. (Original magnification: ×200)