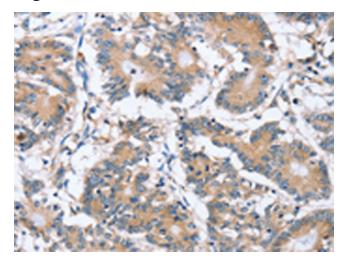

### **Product images:**

Immunohistochemistry of paraffin-embedded Human colon cancer tissue using [TA369275] (PLCZ1 Antibody) at dilution 1/20 (Original magnification: ×200)

Immunohistochemistry of paraffin-embedded Human colon cancer tissue using [TA369275] (PLCZ1 Antibody) at dilution 1/20, treated with fusion protein. (Original magnification: ×200)