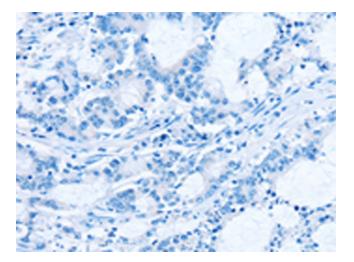

### **Product images:**

Immunohistochemistry of paraffin-embedded Human colon cancer tissue using [TA369275] (PLCZ1 Antibody) at dilution 1/20 (Original magnification: ×200)

Immunohistochemistry of paraffin-embedded Human colon cancer tissue using [TA369275] (PLCZ1 Antibody) at dilution 1/20, treated with fusion protein. (Original magnification: ×200)