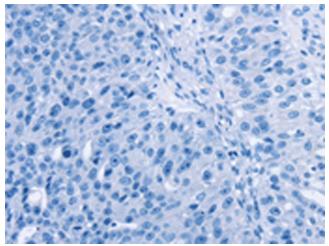

Immunohistochemistry of paraffin-embedded Human breast cancer tissue using [TA369258] (SCGB2A1 Antibody) at dilution 1/20 (Original magnification: ×200)

Immunohistochemistry of paraffin-embedded Human breast cancer tissue using [TA369258] (SCGB2A1 Antibody) at dilution 1/20, treated with fusion protein. (Original magnification: ×200)