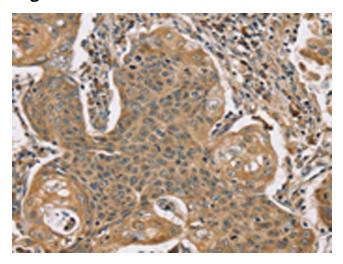

## **Product images:**

Immunohistochemistry of paraffin-embedded Human cervical cancer tissue using [TA369258] (SCGB2A1 Antibody) at dilution 1/20 (Original magnification: ×200)

Immunohistochemistry of paraffin-embedded Human cervical cancer tissue using [TA369258] (SCGB2A1 Antibody) at dilution 1/20, treated with fusion protein. (Original magnification: ×200)