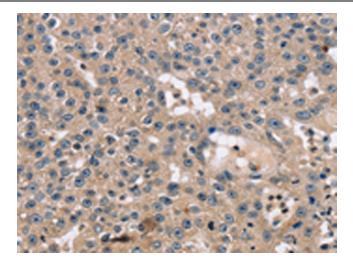

Immunohistochemistry of paraffin-embedded Human breast cancer tissue using [TA369258] (SCGB2A1 Antibody) at dilution 1/20 (Original magnification: ×200)

Immunohistochemistry of paraffin-embedded Human breast cancer tissue using [TA369258] (SCGB2A1 Antibody) at dilution 1/20, treated with fusion protein. (Original magnification: ×200)