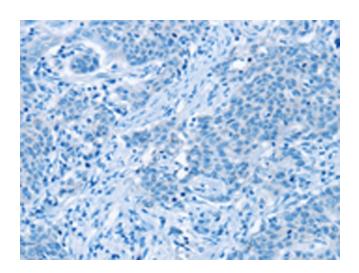

## **Product images:**

Immunohistochemistry of paraffin-embedded Human cervical cancer tissue using [TA369258] (SCGB2A1 Antibody) at dilution 1/20 (Original magnification: ×200)

Immunohistochemistry of paraffin-embedded Human cervical cancer tissue using [TA369258] (SCGB2A1 Antibody) at dilution 1/20, treated with fusion protein. (Original magnification: ×200)